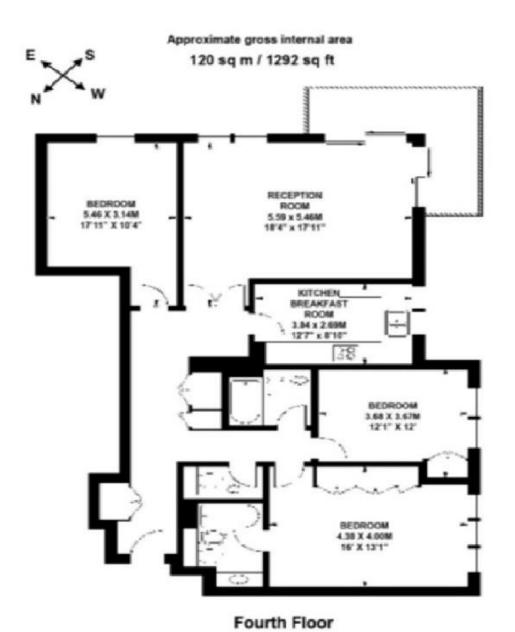

## **Guide Price £1,275,000** Regent House, Windsor Way, London, W14

- Kitchen/Breakfast Area
- Large Reception/Dining
- Three Large Double **Bedrooms**
- Underground Car Park
- Underground Car Park
- Balcony
- Concierge/Porter
- · Two and a Half **Bathrooms**

## Regent House, Windsor Way, London, W14

Illustration for identification purposes only, not to scale
All measurements are maximum, and includes wardrobes and window bays where applicable