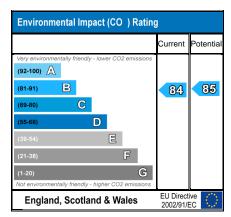

## **Guide Price £1,275,000** Regent House, Windsor Way, London, W14



- Kitchen/Breakfast Area
- Large Reception/Dining
- Three Large Double **Bedrooms**
- Underground Car Park
- Underground Car Park
- Balcony
- Concierge/Porter
- · Two and a Half **Bathrooms**

Large three double bedrooms flat with bespoke fixtures, utilizing the area to a maximum effect in a award winning development in Brook Green, W14.







## Regent House, Windsor Way, London, W14



Illustration for identification purposes only, not to scale
All measurements are maximum, and includes wardrobes and window bays where applicable