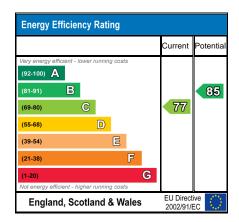

## **Guide Price £1,275,000** Regent House, Windsor Way, London, W14



- Kitchen/Breakfast Area
- Large Reception/Dining
- Three Large Double **Bedrooms**
- Underground Car Park
- Underground Car Park
- Balcony
- Concierge/Porter
- · Two and a Half **Bathrooms**

Large three double bedrooms flat with bespoke fixtures, utilizing the area to a maximum effect in a award winning development in Brook Green, W14.







## Regent House, Windsor Way, London, W14



Illustration for identification purposes only, not to scale
All measurements are maximum, and includes wardrobes and window bays where applicable