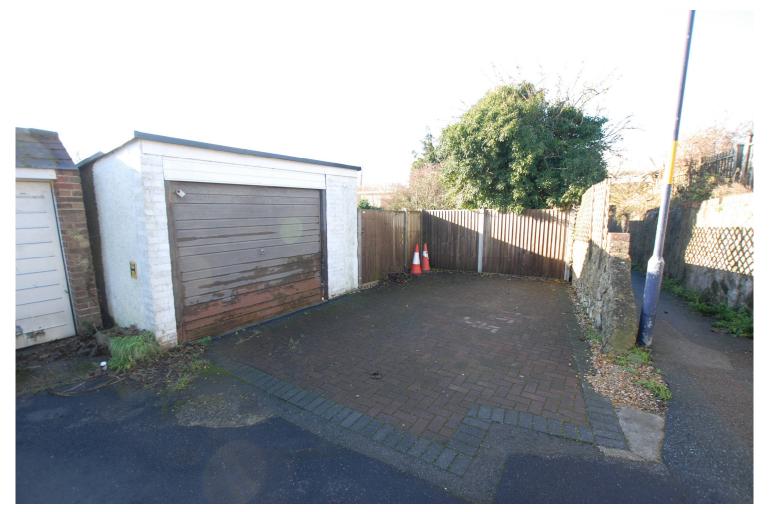

## GARAGE & PARKING AT THE FAR (WEST) £40,000 Freehold END OF BARTHOLOMEW STREET, HYTHE

- A particularly rare opportunity to acquire a single freehold garage and parking
  - The titles includes the adjoining forecourt before the garage
  - The forecourt provides a generous block paved driveway for a single vehicle
    - Situated in a prime central location, a short walk from the town centre
      - Garage:- 4m x 3.46m, Forecourt:- 4.4m x 6.4m (maximum)