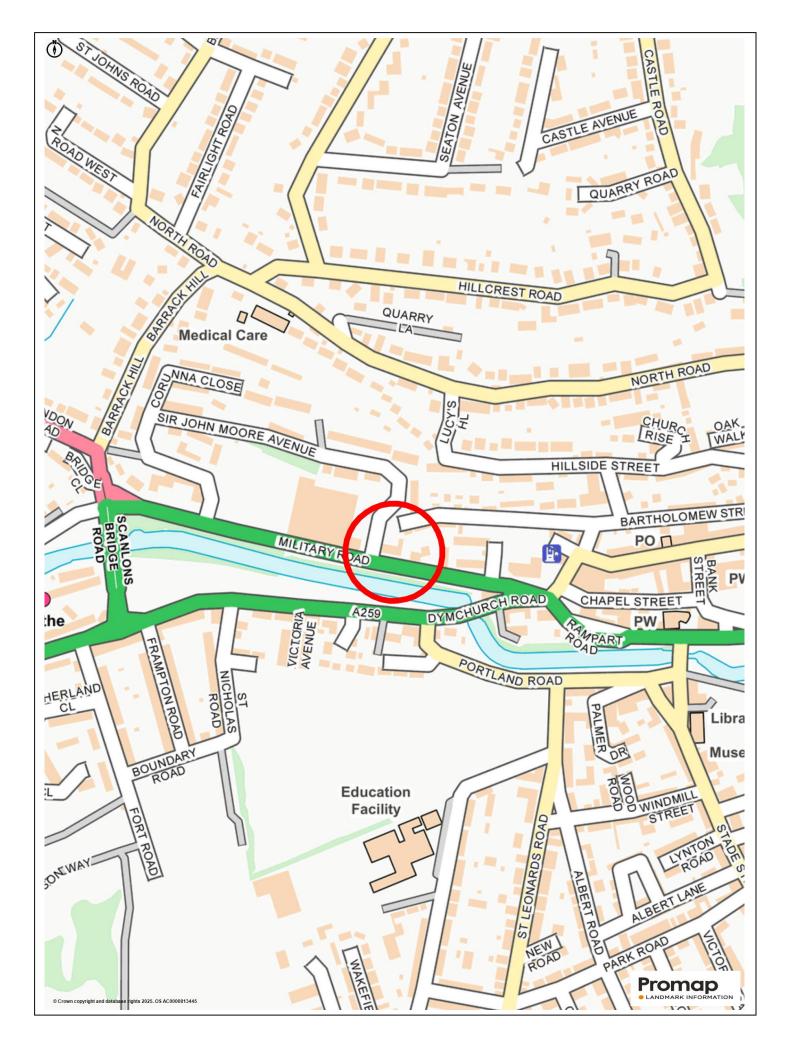

## GARAGE & PARKING AT THE FAR (WEST) £40,000 Freehold END OF BARTHOLOMEW STREET, HYTHE

- A particularly rare opportunity to acquire a single freehold garage and parking
  - The titles includes the adjoining forecourt before the garage
  - The forecourt provides a generous block paved driveway for a single vehicle
    - Situated in a prime central location, a short walk from the town centre
      - Garage:- 4m x 3.46m, Forecourt:- 4.4m x 6.4m (maximum)