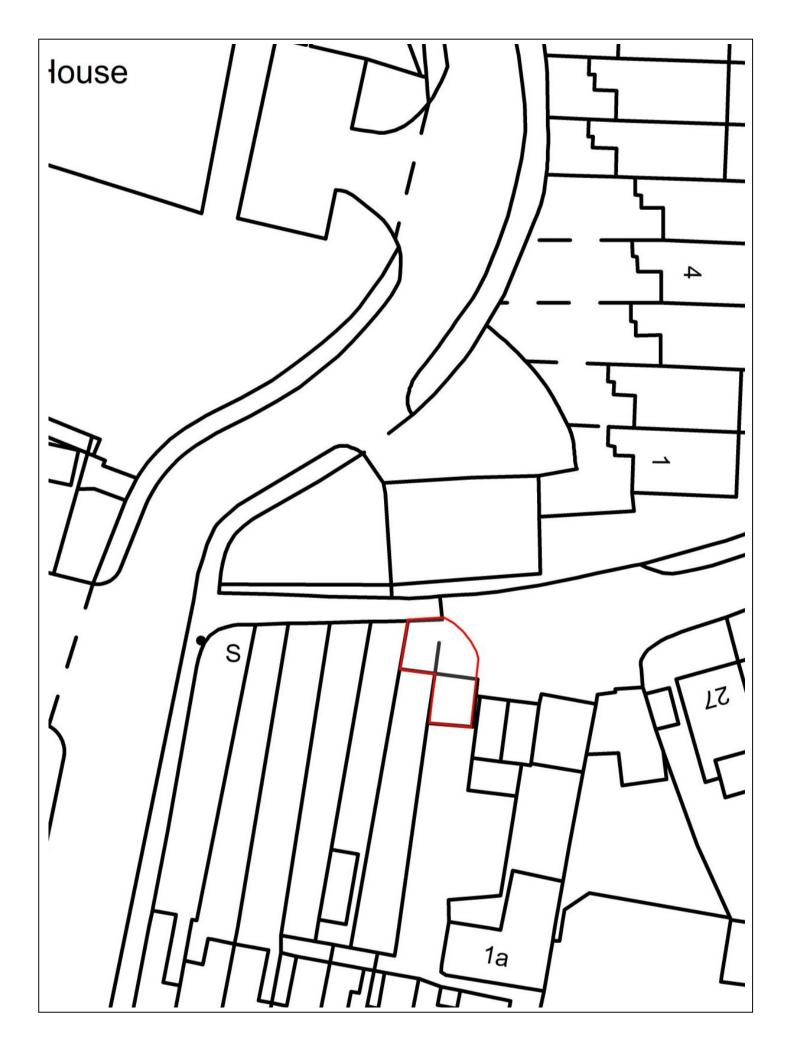

## GARAGE & PARKING AT THE FAR (WEST) £40,000 Freehold END OF BARTHOLOMEW STREET, HYTHE

- A particularly rare opportunity to acquire a single freehold garage and parking
  - The titles includes the adjoining forecourt before the garage
  - The forecourt provides a generous block paved driveway for a single vehicle
    - Situated in a prime central location, a short walk from the town centre
      - Garage:- 4m x 3.46m, Forecourt:- 4.4m x 6.4m (maximum)