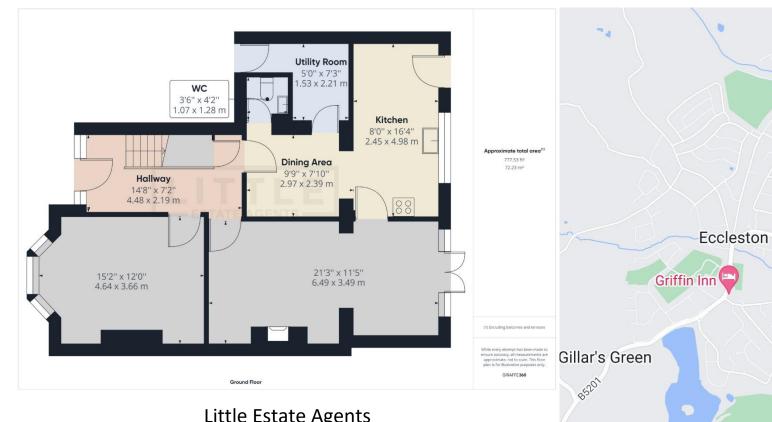

## £279,950 | Freehold

\*\*\*A MUCH LARGER THAN AVERAGE HOME PACKED WITH CHARACTER, EXTENDED TO THE GROUND FLOOR, ADDITION OF A LOFT ROOM AND A SOUTH-WEST FACING REAR GARDEN THAT ISNT OVERLOOKED\*\*\* Little Estate Agents are proud to bring to the market this stunning semi detached family home which has retained a wealth of its character yet offers contemporary living. Families will love this property, the style of the home that this is offers a bay to both the front and to the back of the house which is seldom found, and the third bedroom is much, much bigger than the usual style of semi detached available elsewhere. Upon entrance, the hallway has retained the original flooring which is such a lovely feature, and there is a handy understairs storage cupboard. The living room is to the front and has the bay window, and to the rear is a full width extension which provides a large lounge diner, the fitted kitchen with host of built in appliances, a further dining ro