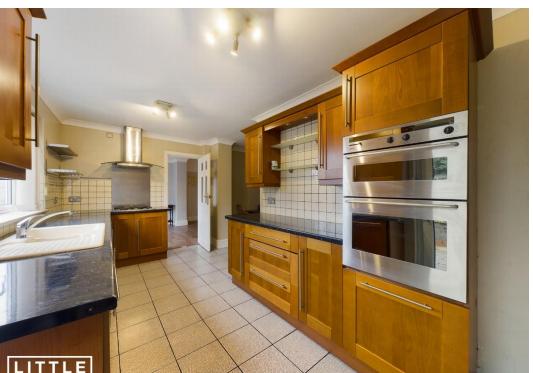

## £279,950 | Freehold

\*\*\*A MUCH LARGER THAN AVERAGE HOME PACKED WITH CHARACTER, EXTENDED TO THE GROUND FLOOR, ADDITION OF A LOFT ROOM AND A SOUTH-WEST FACING REAR GARDEN THAT ISNT OVERLOOKED\*\*\* Little Estate Agents are proud to bring to the market this stunning semi detached family home which has retained a wealth of its character yet offers contemporary living. Families will love this property, the style of the home that this is offers a bay to both the front and to the back of the house which is seldom found, and the third bedroom is much, much bigger than the usual style of semi detached available elsewhere. Upon entrance, the hallway has retained the original flooring which is such a lovely feature, and there is a handy understairs storage cupboard. The living room is to the front and has the bay window, and to the rear is a full width extension which provides a large lounge diner, the fitted kitchen with host of built in appliances, a further dining ro