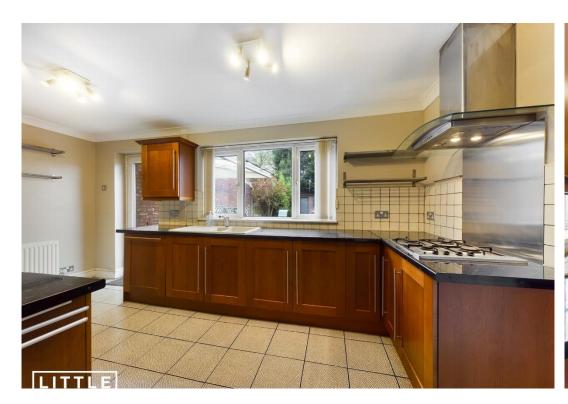

## £279,950 | Freehold

\*\*\*A MUCH LARGER THAN AVERAGE HOME PACKED WITH CHARACTER, EXTENDED TO THE GROUND FLOOR, ADDITION OF A LOFT ROOM AND A SOUTH-WEST FACING REAR GARDEN THAT ISNT OVERLOOKED\*\*\* Little Estate Agents are proud to bring to the market this stunning semi detached family home which has retained a wealth of its character yet offers contemporary living. Families will love this property, the style of the home that this is offers a bay to both the front and to the back of the house which is seldom found, and the third bedroom is much, much bigger than the usual style of semi detached available elsewhere. Upon entrance, the hallway has retained the original flooring which is such a lovely feature, and there is a handy understairs storage cupboard. The living room is to the front and has the bay window, and to the rear is a full width extension which provides a large lounge diner, the fitted kitchen with host of built in appliances, a further dining ro