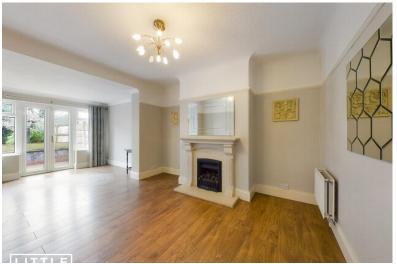

## £279,950 | Freehold

\*\*\*A MUCH LARGER THAN AVERAGE HOME PACKED WITH CHARACTER, EXTENDED TO THE GROUND FLOOR, ADDITION OF A LOFT ROOM AND A SOUTH-WEST FACING REAR GARDEN THAT ISNT OVERLOOKED\*\*\* Little Estate Agents are proud to bring to the market this stunning semi detached family home which has retained a wealth of its character yet offers contemporary living. Families will love this property, the style of the home that this is offers a bay to both the front and to the back of the house which is seldom found, and the third bedroom is much, much bigger than the usual style of semi detached available elsewhere. Upon entrance, the hallway has retained the original flooring which is such a lovely feature, and there is a handy understairs storage cupboard. The living room is to the front and has the bay window, and to the rear is a full width extension which provides a large lounge diner, the fitted kitchen with host of built in appliances, a further dining ro