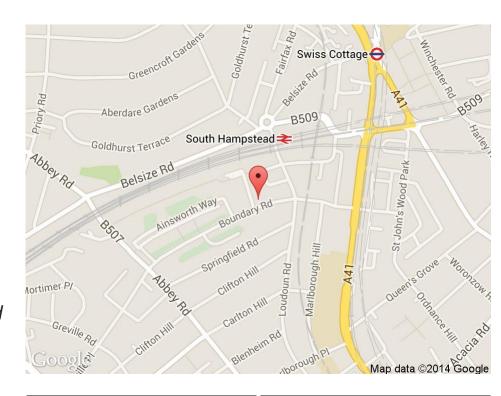

This apartment also benefits from underfloor heating throughout and an allocated parking space.

Dinerman Court is located of Swiss Cottage High Road close to Swiss Cottage Tube Station (Jubilee Line) and the shops and amenities.