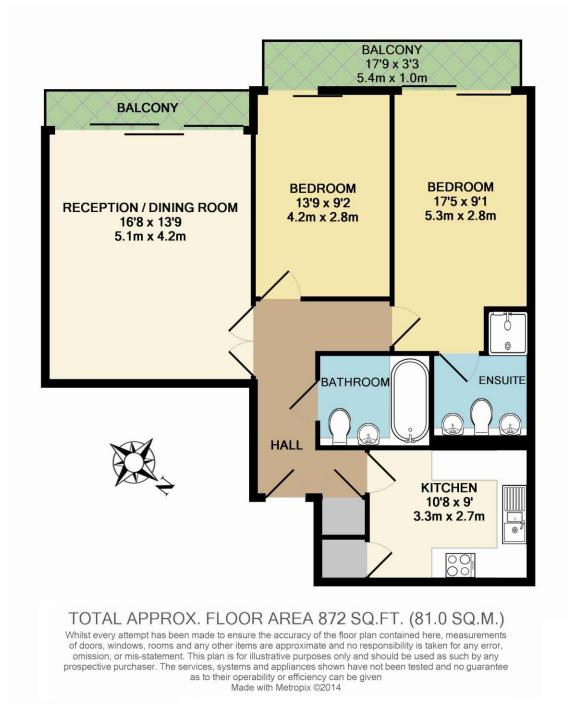

## Asking price of £930,000 | Long Lease

A STUNNING TWO DOUBLE Bedroom 2 BATHROOMS Apartment located in the popular St John's Wood/Swiss Cottage, benefiting from stylish decor, balcony and a well-designed Morden Building.

Accommodation comprises of a Spacious LIVING AREA, Fully fitted Separate kitchen, two double bedrooms with wardrobes and two family bathrooms (one en-suite).

Further lifestyle enhancements include a 24 hour concierge service, best views of the London skyline and underground parking.