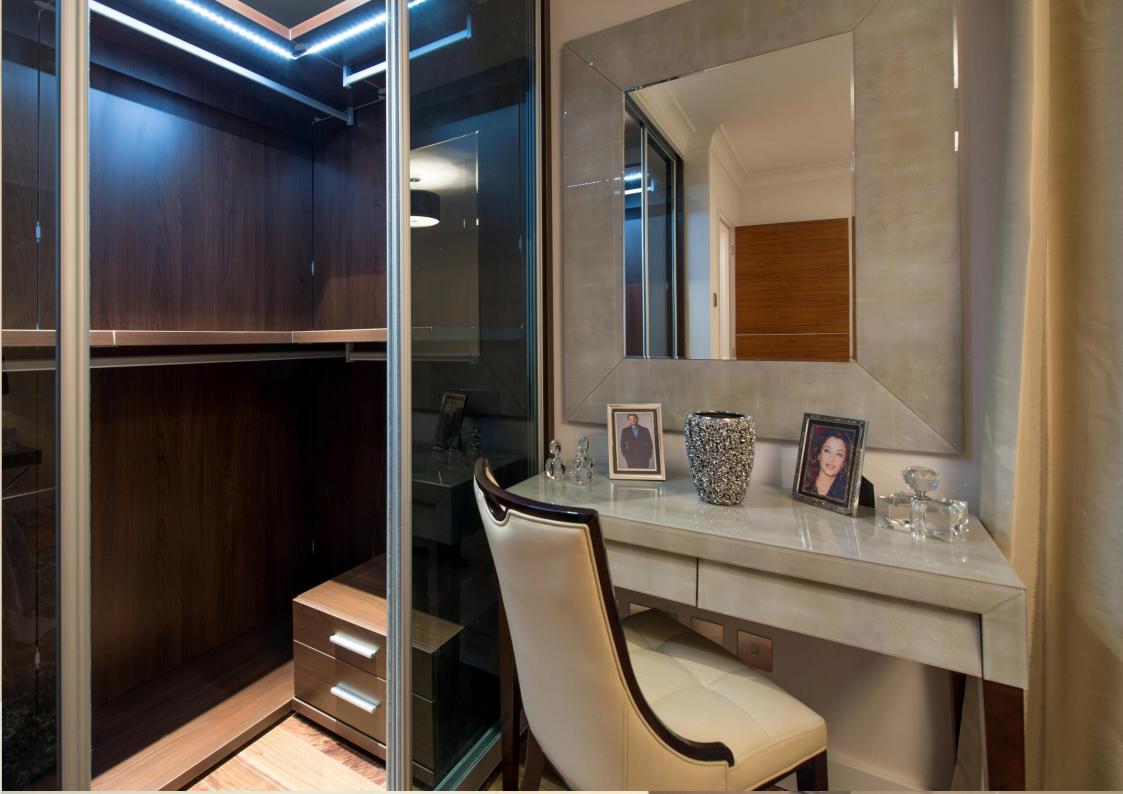

The property comprises of a large entrance hall, large living room with open plan kitchen with ample natural light and modern appliances throughout, also this beautiful property has a large bathroom with whirlpool system and waterproof in-wall television from Aquavision and large bright double bedroom with walk-in wardrobes.

## KEY FEATURES

- A large luxury one bedroom
- Open Plan kitchen
- Walk-in wardrobe
- Located in the heart of Little Venice.
- Waterproof in-wall television in Bathroom
- In a beautiful white stucco fronted building
- Share of freehold