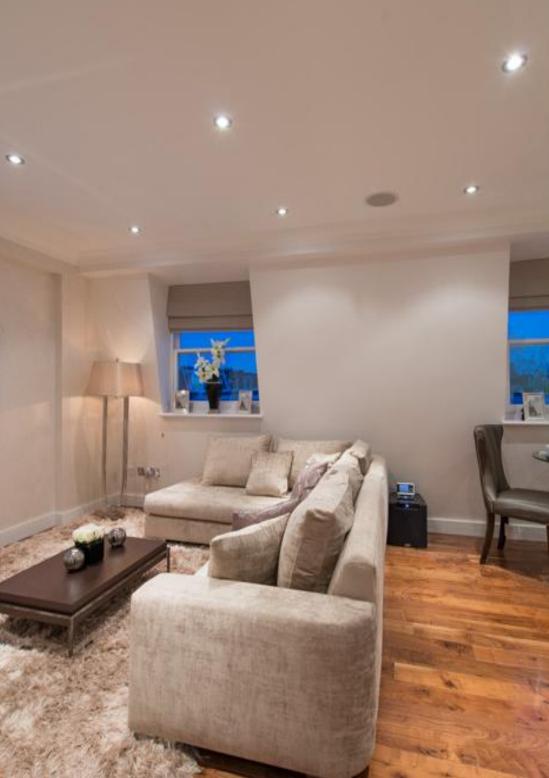

The property comprises of a large entrance hall, large living room with open plan kitchen with ample natural light and modern appliances throughout, also this beautiful property has a large bathroom with whirlpool system and waterproof in-wall television from Aquavision and large bright double bedroom with walk-in wardrobes.