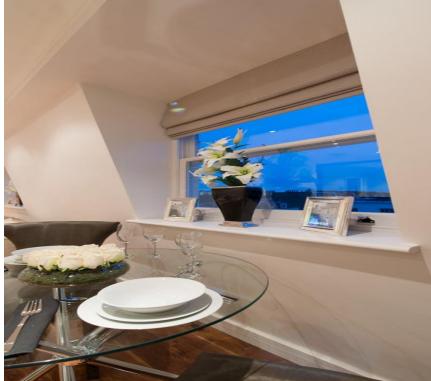

The property comprises of a large entrance hall, large living room with open plan kitchen with ample natural light and modern appliances throughout, also this beautiful property has a large bathroom with whirlpool system and waterproof in-wall television from Aquavision and large bright double bedroom with walk-in wardrobes.