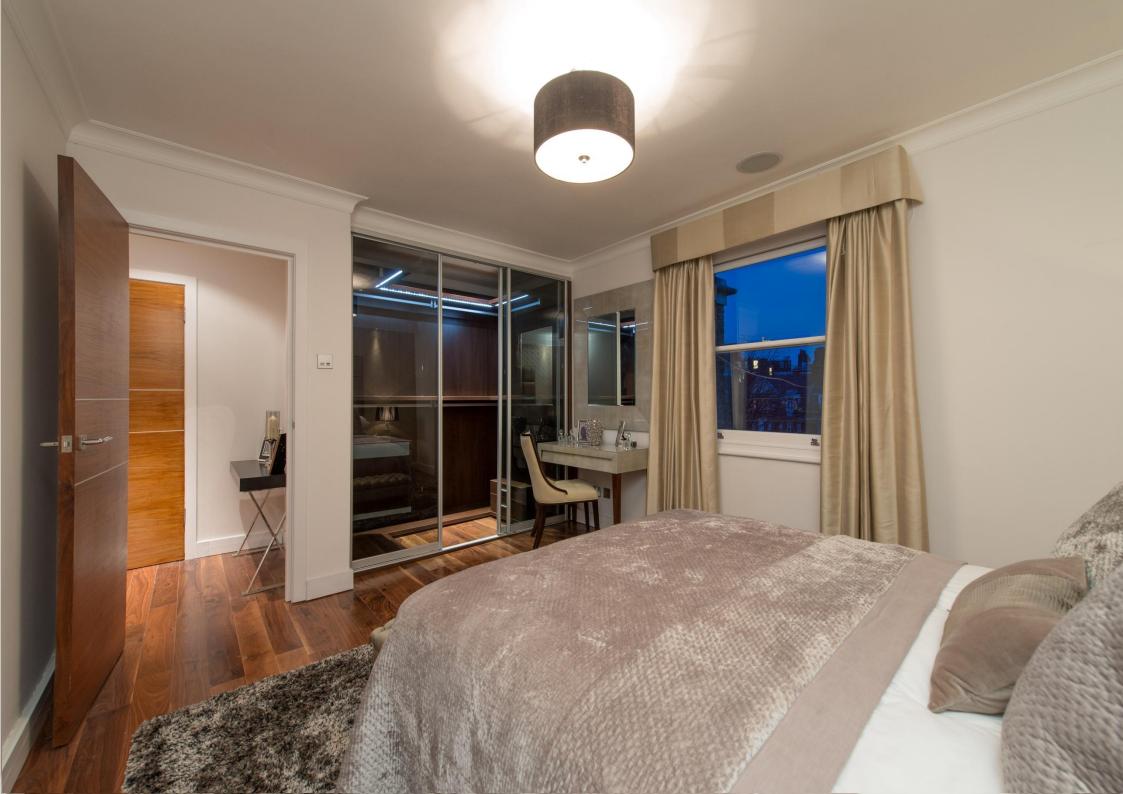

The property comprises of a large entrance hall, large living room with open plan kitchen with ample natural light and modern appliances throughout, also this beautiful property has a large bathroom with whirlpool system and waterproof in-wall television from Aquavision and large bright double bedroom with walk-in wardrobes.