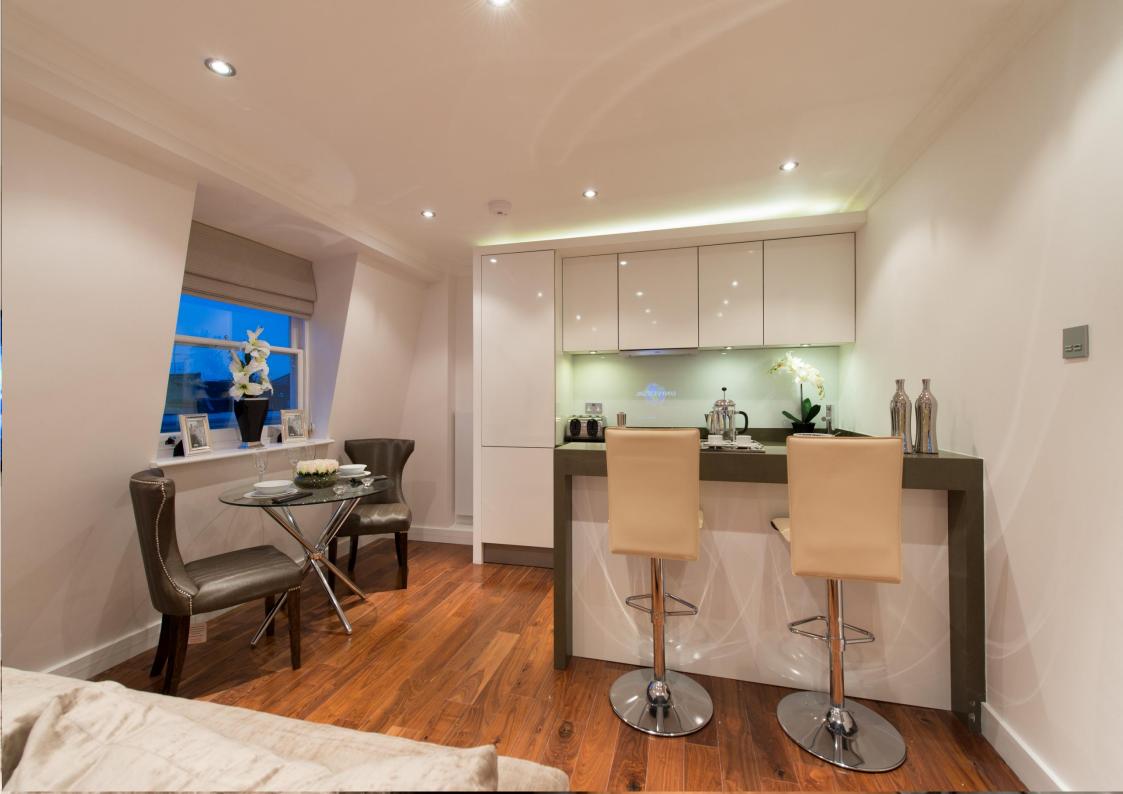

The property comprises of a large entrance hall, large living room with open plan kitchen with ample natural light and modern appliances throughout, also this beautiful property has a large bathroom with whirlpool system and waterproof in-wall television from Aquavision and large bright double bedroom with walk-in wardrobes.