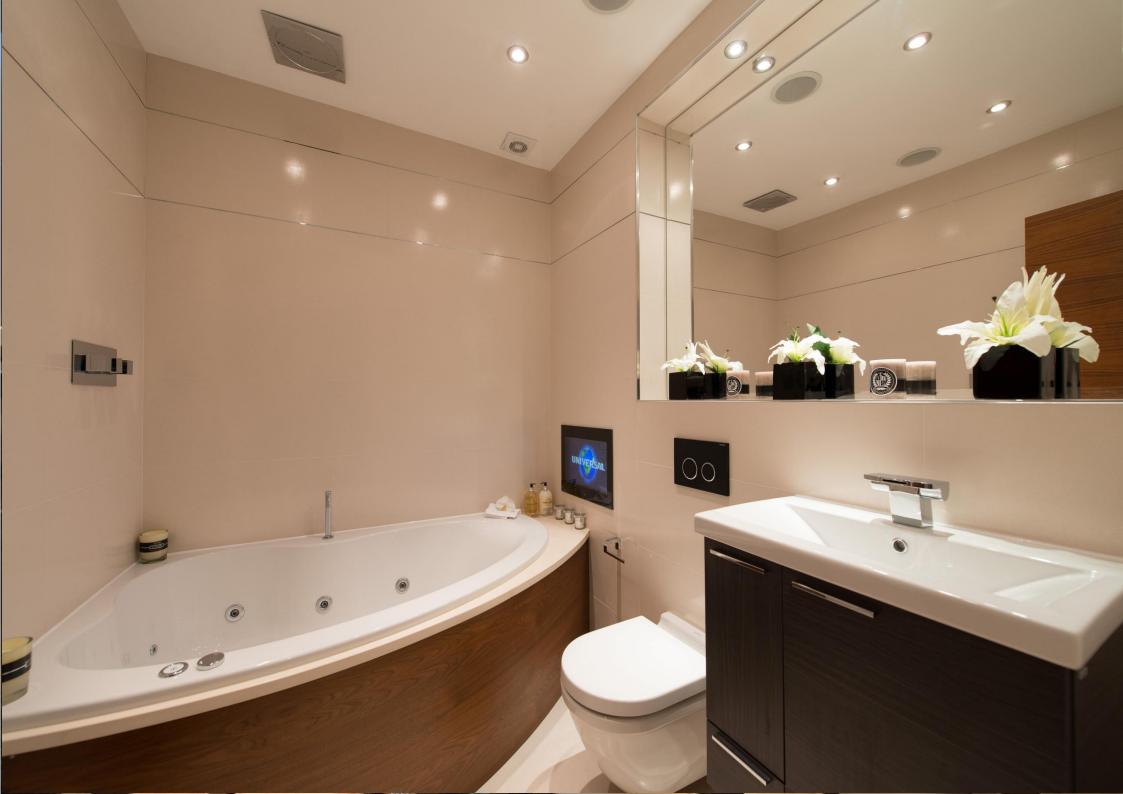

The property comprises of a large entrance hall, large living room with open plan kitchen with ample natural light and modern appliances throughout, also this beautiful property has a large bathroom with whirlpool system and waterproof in-wall television from Aquavision and large bright double bedroom with walk-in wardrobes.

## KEY FEATURES

- A large luxury one bedroom
- Open Plan kitchen
- Walk-in wardrobe
- Located in the heart of Little Venice.
- Waterproof in-wall television in Bathroom
- In a beautiful white stucco fronted building
- Share of freehold