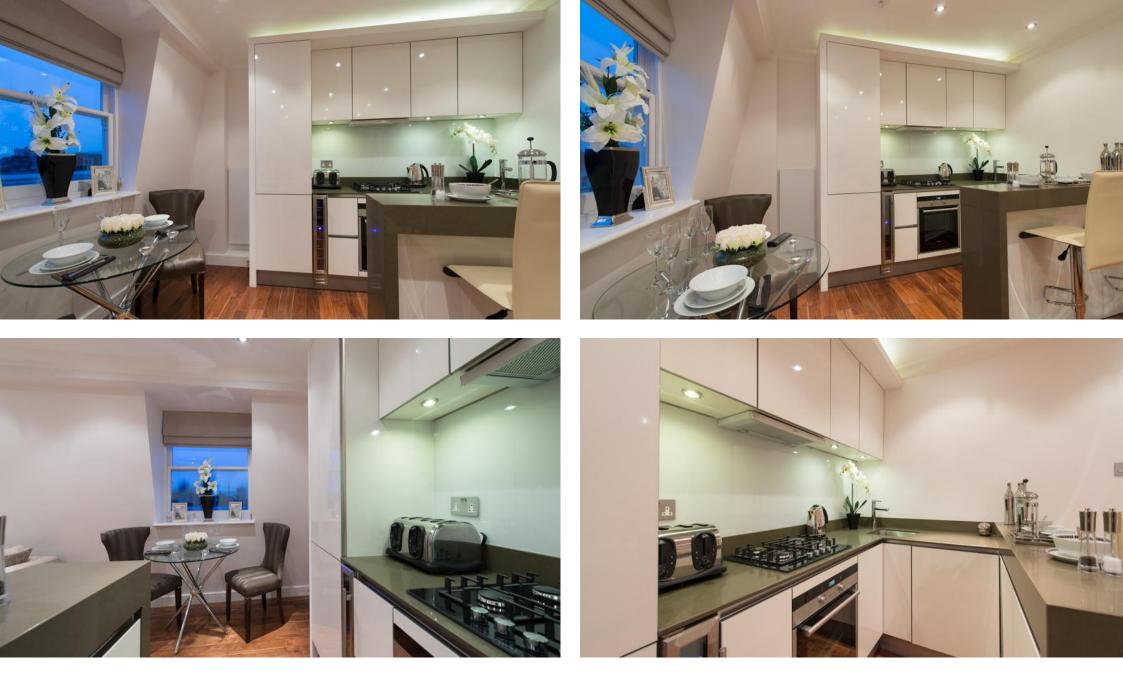

The property comprises of a large entrance hall, large living room with open plan kitchen with ample natural light and modern appliances throughout, also this beautiful property has a large bathroom with whirlpool system and waterproof in-wall television from Aquavision and large bright double bedroom with walk-in wardrobes.