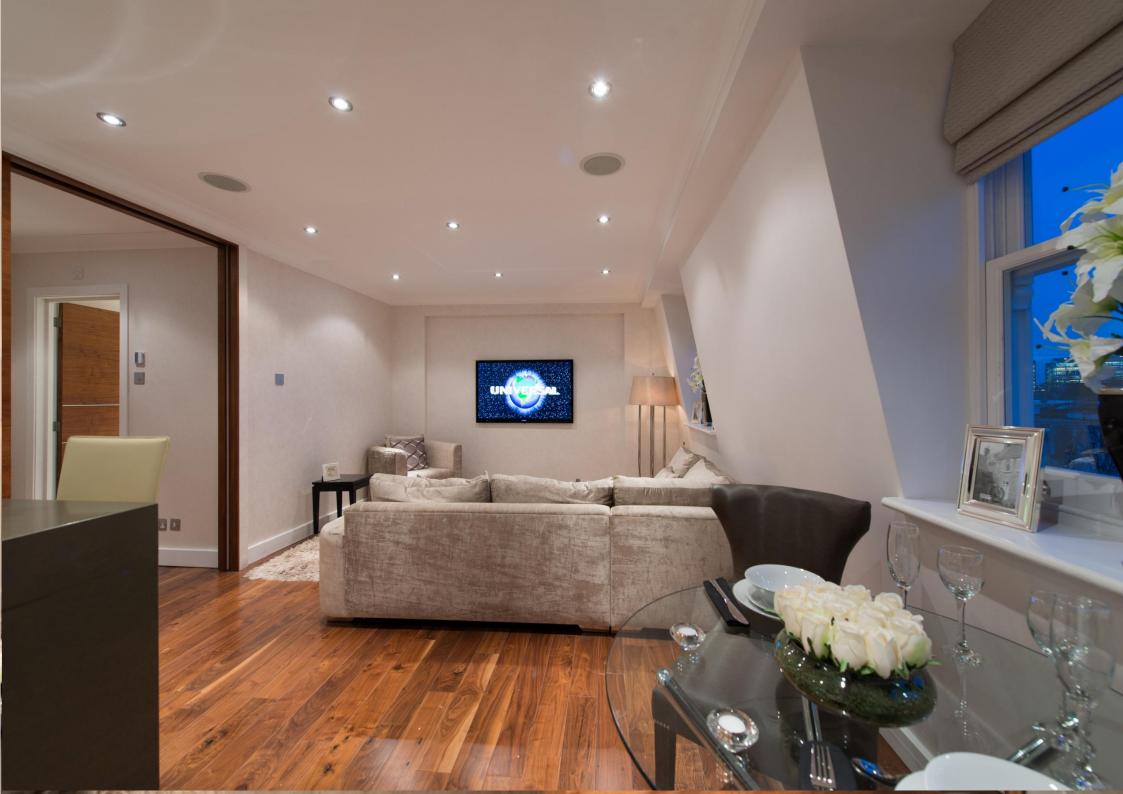

The property comprises of a large entrance hall, large living room with open plan kitchen with ample natural light and modern appliances throughout, also this beautiful property has a large bathroom with whirlpool system and waterproof in-wall television from Aquavision and large bright double bedroom with walk-in wardrobes.