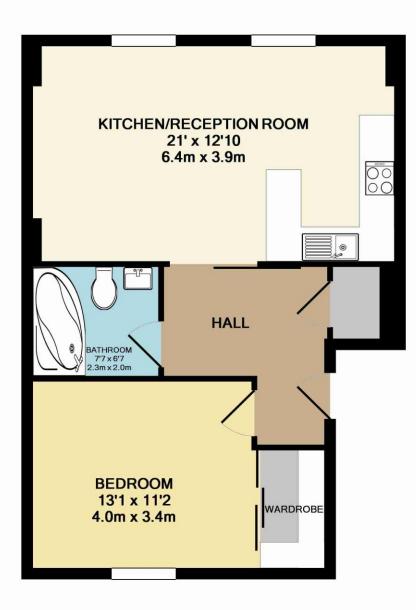

## TOTAL APPROX. FLOOR AREA 577 SQ.FT. (53.6 SQ.M.)

Whilst every attempt has been made to ensure the accuracy of the floor plan contained here, measurements of doors, windows, rooms and any other items are approximate and no responsibility is taken for any error, omission, or mis-statement. This plan is for illustrative purposes only and should be used as such by any prospective purchaser. The services, systems and appliances shown have not been tested and no guarantee as to their operability or efficiency can be given Made with Metropix ©2012