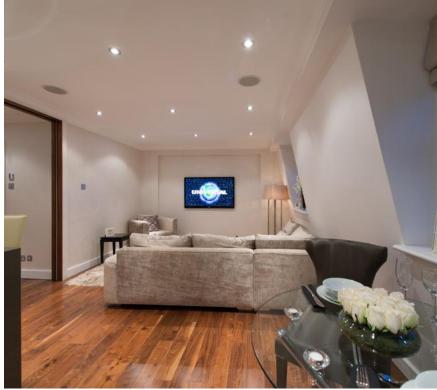

The property comprises of a large entrance hall, large living room with open plan kitchen with ample natural light and modern appliances throughout, also this beautiful property has a large bathroom with whirlpool system and waterproof in-wall television from Aquavision and large bright double bedroom with walk-in wardrobes.