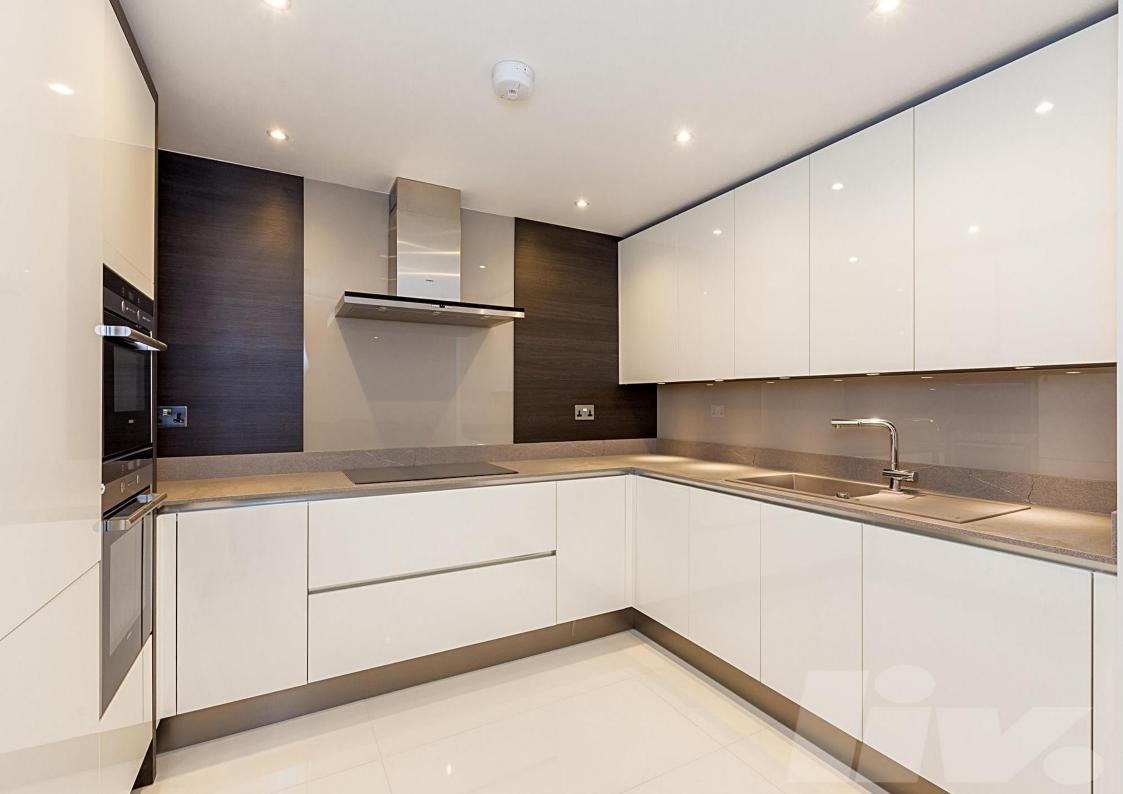

The house is arranged over three floors (2022 sq ft) with spacious and contemporary design including; German Hacker kitchens, luxury bath and shower rooms, private courtyards and underground parking.

The development is located just off Gloucester Avenue, a pleasant residential area close to the shops, cafes and restaurants of Regents Park Road and surrounding areas of Primrose Hill, Regents Park and Camden.