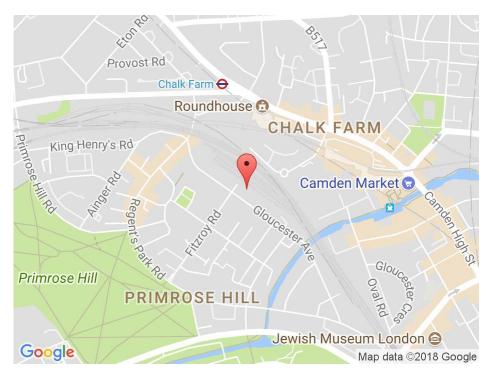

he development is located just off Gloucester Avenue, a pleasant residential area close to the shops, cafes and restaurants of Regents Park Road and surrounding areas of Primrose Hill, Regents Park and Camden.

Chalk Farm underground station (Northern Line) is within walking distance providing easy access to the city and greater London via the underground network.

1 Regency Parade Finchley Road | London NW3 5EQ Telephone: 020 7449 0449 | Fax: 020 7449 0409 Email: service@liv-international.com www.liv-international.com