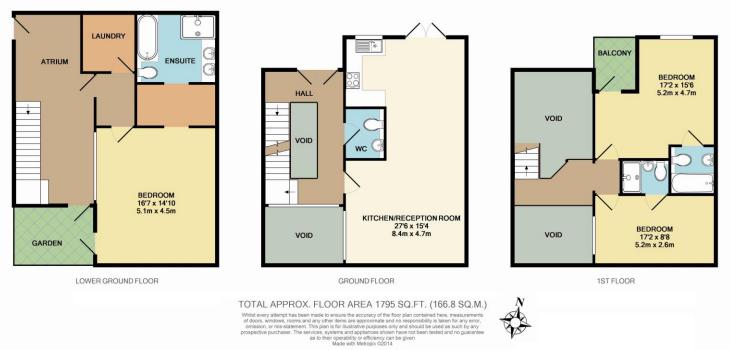

## £1,400 per week

A secure gated development of townhouses in the heart of trendy and fashionable PRIMROSE HILL in Hampstead.

The house has been architecturally designed around a glass atrium, creating an abundance of natural light throughout the properties. The house is arranged over three floors (2022 sq ft) with spacious and contemporary design including; German Hacker kitchens, luxury bath and shower rooms, private courtyards and underground parking. T