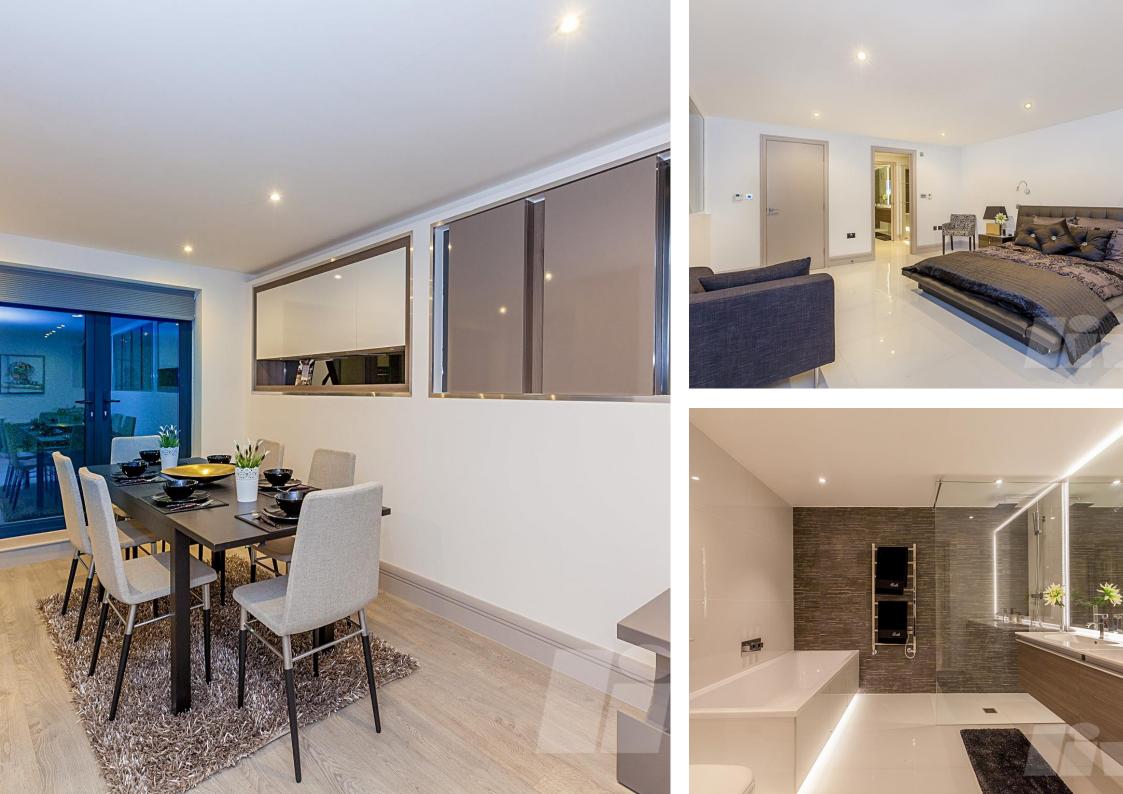

## £1,400 per week

A secure gated development of townhouses in the heart of trendy and fashionable PRIMROSE HILL in Hampstead.

The house has been architecturally designed around a glass atrium, creating an abundance of natural light throughout the properties. The house is arranged over three floors (2022 sq ft) with spacious and contemporary design including; German Hacker kitchens, luxury bath and shower rooms, private courtyards and underground parking. T

## KEY FEATURES

- Private Gated Development
- Contemporary Design
- Underground Parking
- High Specification