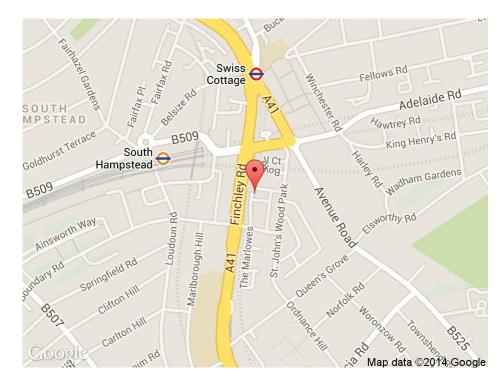

Middlefield is ideally located for the many local amenities of St Johns Wood High Street and St Johns Wood Underground Station (Jubilee Line) and within close proximity to the open spaces of both Regents Park and Primrose Hill.