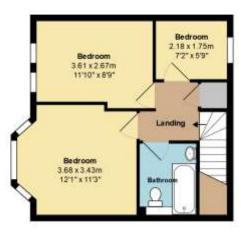

Email: service@liv-international.com | www.liv-international.com

First Floor

## **Ground Floor**

Total Area: 81.3 m<sup>2</sup> ... 875 ft<sup>2</sup> (excluding Garden)
All measurements are approximate and for display purposes only.
This floor plan should be used for illustration purposes only and in no way should be used to value a property for the basis of any sale or let.