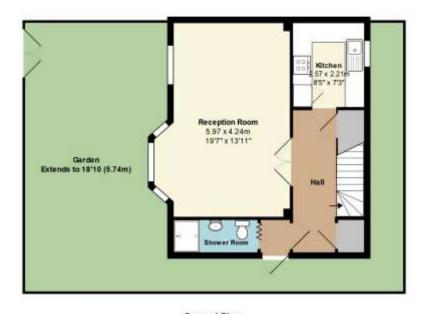

## **Ground Floor**

Total Area: 81.3 m<sup>2</sup> ... 875 ft<sup>2</sup> (excluding Garden)
All measurements are approximate and for display purposes only.
This floor plan should be used for illustration purposes only and in no way should be used to value a property for the basis of any sale or let.