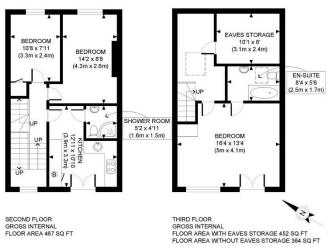

Coningham Road, Shepherds Bush, W12

2 Bedrooms

£2,000 per month

**Available Date: 19th November 2022** 

EPC Rating: C | Council Tax: D - £2,000 per month

APPROX. GROSS INTERNAL FLOOR AREA WITH EAVES STORAGE: 919 SQ FT/ 85 SQM APPROX. GROSS INTERNAL FLOOR AREA WITHOUT EAVES STORAGE: 831 SQ FT/ 77 SQM

PROPERTY PHOTO PLANS COUK

This plan is for illustrative purposes only and should be used as such by any prospective client.

Whilst every attempt has been made to ensure the accuracy of the Floor Plan contained here, measurements of the doors, windows, rooms and any other items are approximate and no responsibility is taken for any errors, omissions, or misstatement.