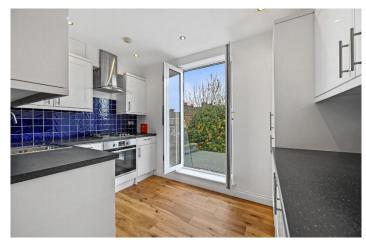

Coningham Road, Shepherds Bush, W12

2 Bedrooms

£2,000 per month

**Available Date: 19th November 2022** 

EPC Rating: C | Council Tax: D - £2,000 per month

APPROX. GROSS INTERNAL FLOOR AREA WITH EAVES STORAGE: 919 SQ FT/ 85 SQM APPROX. GROSS INTERNAL FLOOR AREA WITHOUT EAVES STORAGE: 831 SQ FT/ 77 SQM