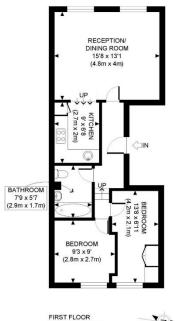

FIRST FLOOR GROSS INTERNAL FLOOR AREA 557 SQ FT

APPROX. GROSS INTERNAL FLOOR AREA: 557 SQ FT/ 52 SQM

PROPERTY PHOTO PLANS COUK

This plan is for illustrative purposes only and should be used as such by any prospective client.

Whilst every attempt has been made to ensure the accuracy of the Floor Plan contained here, measurements of the doors, windows, rooms and any other items are approximate and no responsibility is taken for any errors, omissions, or misstatement.

The services, systems and appliances shown have not been tested and no guarantee as to the operability or efficiency can be given.