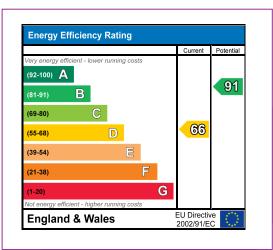

## FOR SALE

The graph shows the current energy efficiency of your home. The higher the rating the lower your fuel bills are likely to be. The potential rating shows the effect of undertaking the recommendations on page 3. The average energy efficiency rating for dwelling in England and Wales is band D (rating 60).