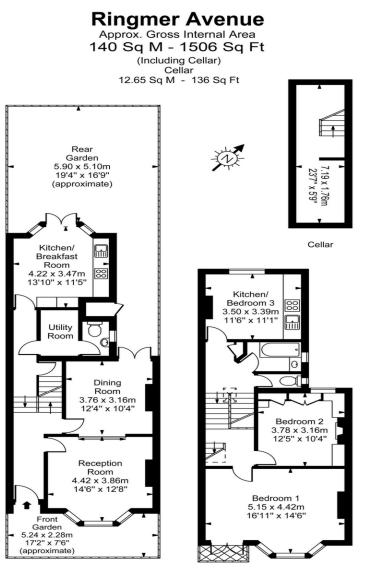

London Estates 61 Dalling Road Hammersmith London W6 0JD 020 8741 8485 www.london-estates.net

Ground Floor

Every attempt is made to assure accuracy, however measurements are approximate and for illustrative purposes only. Not to scale. Floor plan by www.frameworkphotos.co.uk

First Floor

London Estates 61 Dalling Road Hammersmith London W6 0JD 020 8741 8485 www.london-estates.net