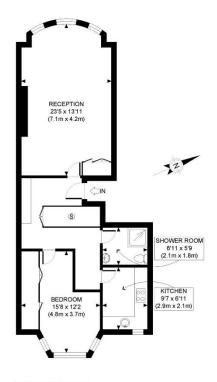

EPC Rating: D | Council Tax: D - £2,800 per month

RAISED GROUND FLOOR GROSS INTERNAL FLOOR AREA 727 SQ FT

APPROX. GROSS INTERNAL FLOOR AREA: 727 SQ FT/ 68 SQM

PROPERTY PHOT PLANS COUK

This plan is for illustrative purposes only and should be used as such by any prospective client.

Whilst every attempt has been made to ensure the accuracy of the Floor Plan contained here, measurements of the doors, windows, rooms and any other items are approximate and no responsibility is taken for any errors, omissions, or misstatement.