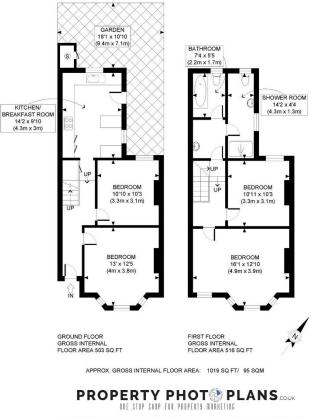

## AMAZING LOCATION | EXCELLENT CONDITION | EAT-IN KITCHEN | PRIVATE GARDEN

Available Date: 10<sup>th</sup> June 2024

EPC Rating: D | Council Tax: F - £3,200 per month

This plan is for illustrative purposes only and should be used as such by any prospective client. Whilst every attempt has been made to ensure the accuracy of the Floor Plan contained here, measurements of the doors, windows, rooms and any other items are approximate and no responsibility is taken for any errors, omissions, or misstatement. The services, systems and appliances shown have not been tested and no guarantee as to the operability or efficiency can be given.