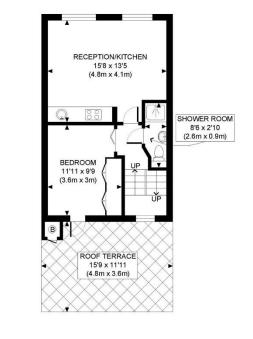

FIRST FLOOR GROSS INTERNAL FLOOR AREA 26 SQ FT

SECOND FLOOR GROSS INTERNAL FT FLOOR AREA 403 SQ FT

APPROX. GROSS INTERNAL FLOOR AREA: 429 SQ FT/ 40 SQM

PROPERTY PHOT PLANS.co.uk

Whilst every attempt has been made to ensure the accuracy of the floor plan contained here, measurements of the doors, windows, rooms and any other items are approximate and no responsibility is taken for any errors, omissions, or miss-statement. This plan is for illustrative purposes only and should be used as such by any prospective client. The services, systems and appliances shown have not been tested and no guarantee as to the operability or efficiency can be given.