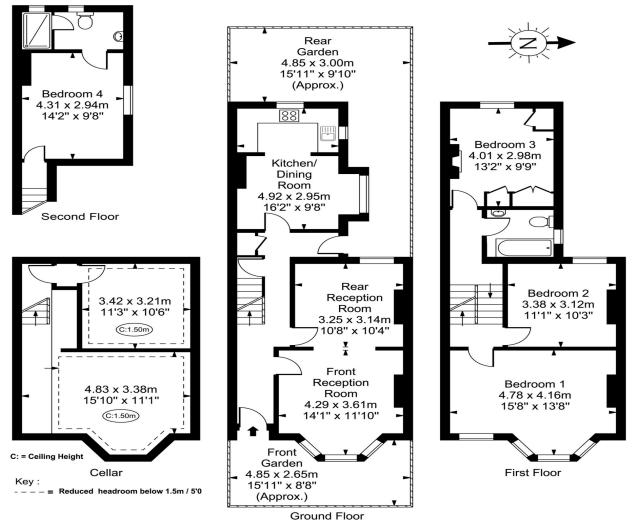

Available Date: No Date

Council Tax: G

**Cost:** £1,804

London Estates 61 Dalling Road Hammersmith London W6 0JD 020 8741 8485 www.london-estates.net

Approx. Gross Internal Area 124 Sq M - 1335 Sq Ft (158 Sq M - 1700 Sq Ft Including Cellar)