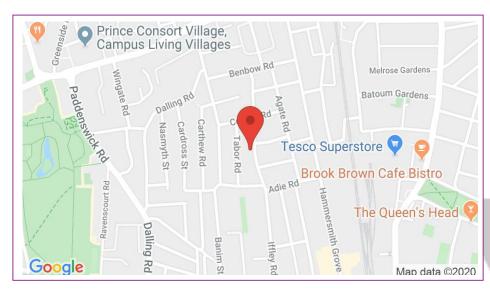

## LONDON ESTATES

## Iffley Road, Hammersmith, W6

£1,195,000 Freehold







## Freehold





- UN-MODERNISED
- DEVELOPMENT POTENTIAL
- FAMILY HOME
- EXCELLENT LOCATION
- FOUR DOUBLE BEDROOMS
- TWO BATHROOMS

The graph shows the current energy efficiency of your home. The higher the rating the lower your fuel bills are likely to be. The potential rating shows the effect of undertaking the recommendations on page 3. The average energy efficiency rating for dwelling in England and Wales is band D (rating 60).

Available Date: No Date

Council Tax: G

**Cost:** £1,804



London Estates 61 Dalling Road Hammersmith London W6 0JD 020 8741 8485 www.london-estates.net







Approx. Gross Internal Area 124 Sq M - 1335 Sq Ft (158 Sq M - 1700 Sq Ft Including Cellar)





London Estates 61 Dalling Road Hammersmith London W6 0JD 020 8741 8485 www.london-estates.net