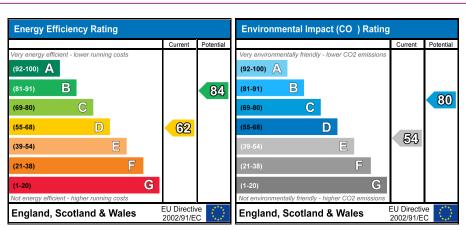

## Freehold

- UN-MODERNISED
- DEVELOPMENT POTENTIAL
- FAMILY HOME
- EXCELLENT LOCATION
- FOUR DOUBLE BEDROOMS
- TWO BATHROOMS

The graph shows the current energy efficiency of your home. The higher the rating the lower your fuel bills are likely to be. The potential rating shows the effect of undertaking the recommendations on page 3. The average energy efficiency rating for dwelling in England and Wales is band D (rating 60).