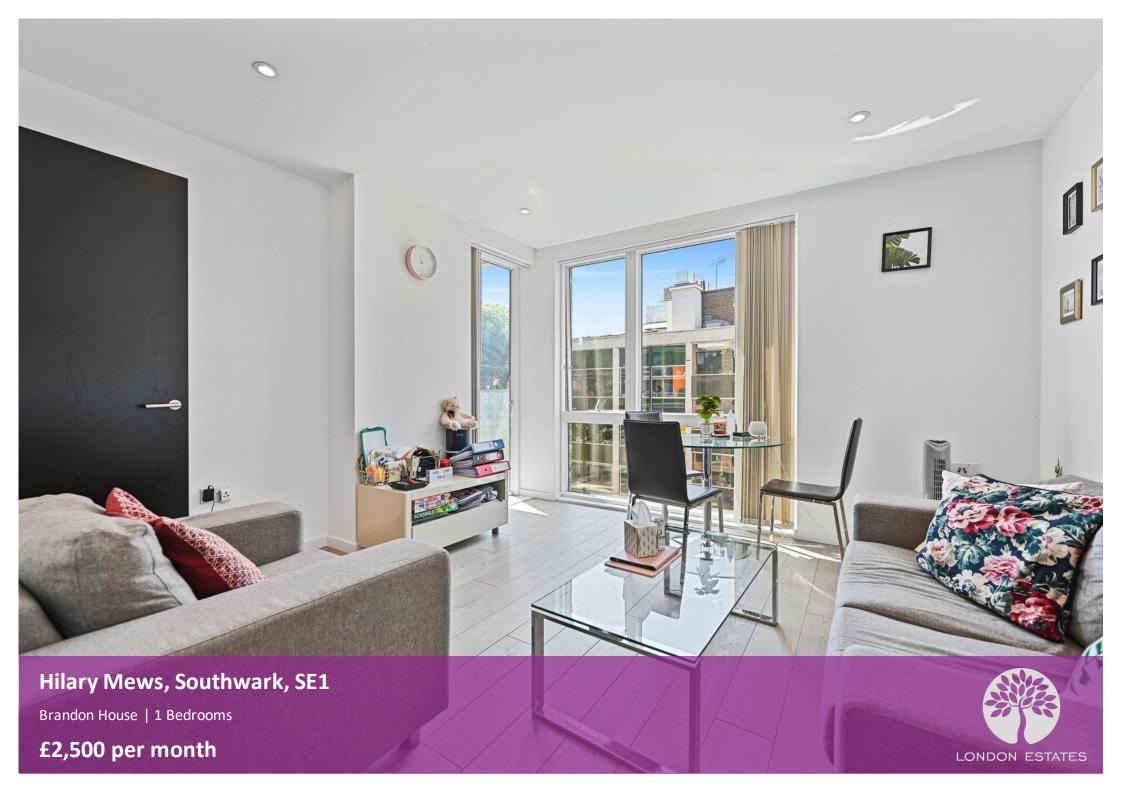

## THIRD FLOOR | WOODEN FLOORING | UNDERFLOOR HEATING | PRIVATE BALCONY | LIFT | ON-SITE CONCIERGE

Available Date: 22nd March 2024

EPC Rating: B | Council Tax: D - £2,500 per month

APPROX. GROSS INTERNAL FLOOR AREA: 541 SQ FT/ 50 SQM