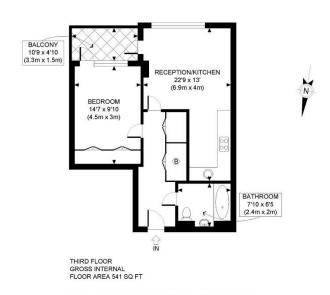

## THIRD FLOOR | WOODEN FLOORING | UNDERFLOOR HEATING | PRIVATE BALCONY | LIFT | ON-SITE CONCIERGE

Available Date: 22nd March 2024

EPC Rating: B | Council Tax: D - £2,500 per month

APPROX. GROSS INTERNAL FLOOR AREA: 541 SQ FT/ 50 SQM

PROPERTY PHOTO PLANS.co.uk

Whilst every attempt has been made to ensure the accuracy of the floor plan contained here, measurements of the doors, windows, rooms and any other items are approximate and no responsibility is taken for any errors, omissions, or miss-statement. This plan is for illustrative purposes only and should be used as such by any prospective client. The services, systems and appliances shown have not been tested and no guarantee as to the operability or efficiency can be given.