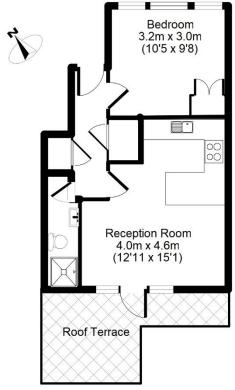

APPROX GROSS INTERNAL FLOOR AREA: 33 sq. m / 354 sq. ft

St Dunstans Road Hammersmith London W6 8RB Whilst every attempt has been made to ensure the accuracy of the floor plan contained here, measurements of doors, windows, rooms and any other items are approximate and no responsibility is taken to any error, omission, or mis-statement. This plan is for illustrative purpose only and should not been tested and no guarantee prospective purchaser. The service, system and appliances shown have not been tested and no guarantee as to their operatability or efficiency can be given (c) PRESTVILLE LTD WWW.homesurvey4u