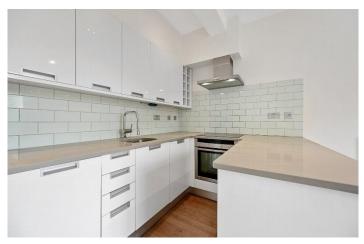

St Dunstans Road, Hammersmith, W6

1 Bedrooms

£1,399 per month

OUTSIDE SPACE | AMAZING LOCATION | CLOSE TO TRANSPORT LINKS | DISHWASHER | PERIOD BUILDING

Available Date: 17<sup>th</sup> May 2021

EPC Rating: C | Council Tax: D - £1,399 per month