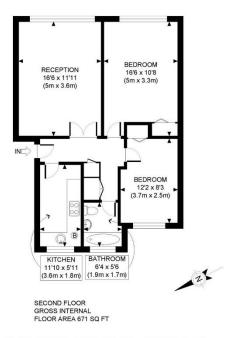

PRIVATE GARAGE | SPACIOUS | GREAT LOCATION | TWO DOUBLE BEDROOMS | DOUBLE GLAZING

Available Date: 9th July 2021

**EPC Rating: C** | Council Tax: E - £1,499 per month

APPROX. GROSS INTERNAL FLOOR AREA: 671 SQ FT/ 62 SQM