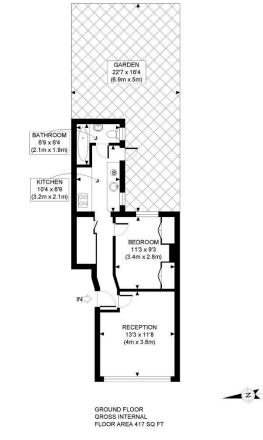

## GREAT LOCATION | CLOSE TO TUBE | PRIVATE GARDEN | NEWLY DECORATED | BUILT IN STORAGE | EXCELLENT LOCAL AMENITIES

Available Date: No Date

EPC Rating: D | Council Tax: D - £1,425 per month

APPROX. GROSS INTERNAL FLOOR AREA: 417 SQ FT/ 39 SQM

PROPERTY PHOT PLANS.co.uk

Whilst every attempt has been made to ensure the accuracy of the floor plan contained here, measurements of the doors, windows, rooms and any other items are approximate and no responsibility is taken for any errors, omissions, or miss-statement. This plan is for illustrative purposes only and should be used as such by any prospective client. The services, systems and appliances shown have not been tested and no guarantee as to the operability or efficiency can be given.