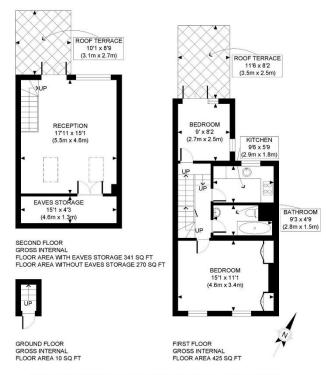

## TWO TERRACES | EXCELLENT LOCATION | WOODDEN FLOORING | SEPARATE KITCHEN | TWO BEDROOMS | LARGE LIVING SPACE

**Available Date: 27th July 2024** 

EPC Rating: C | Council Tax: E - £2,200 per month

APPROX. GROSS INTERNAL FLOOR AREA WITH EAVES STORAGE: 776 SQ FT/ 72 SQM APPROX. GROSS INTERNAL FLOOR AREA WITHOUT EAVES STORAGE: 705 SQ FT/ 65 SQM

PROPERTY PHOTO PLANS COUK

This plan is for illustrative purposes only and should be used as such by any prospective client.

Whilst every attempt has been made to ensure the accuracy of the Floor Plan contained here, measurements of the doors, windows, rooms and any other Items are approximate and no responsibility is taken for any errors, omissions, or misstatement.