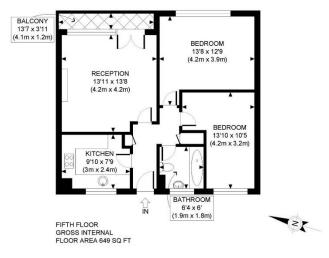

APPROX. GROSS INTERNAL FLOOR AREA: 649 SQ FT/ 60 SQM

## PROPERTY PHOT PLANS.co.uk

Whilst every attempt has been made to ensure the accuracy of the floor plan contained here, measurements of the doors, windows, rooms and any other items are approximate and no responsibility is taken for any errors, omissions, or miss-stalement. This plan is for illustrative purposes only and should be used as such by any prospective client. The services, systems and appliances shown have not been tested and no guarantee as to the operability or efficiency can be given.