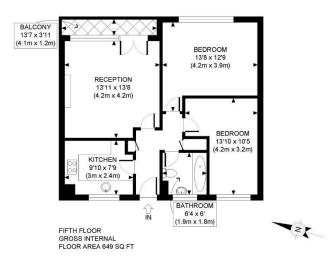

APPROX. GROSS INTERNAL FLOOR AREA: 649 SQ FT/ 60 SQM

## PROPERTY PHOT PLANS.co.uk

Whilst every attempt has been made to ensure the accuracy of the floor plan contained here, measurements of the doors, windows, rooms and any other items are approximate and no responsibility is taken for any errors, omissions, or miss-statement. This plan is for illustrative purposes only and should be used as such by any prospective client. The services, systems and appliances shown have not been tested and no guarantee as to the operability or efficiency can be given.