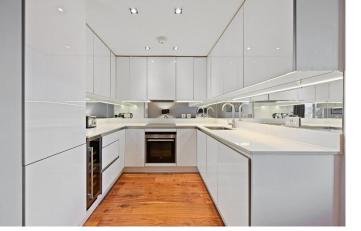

## LONG LET | AMAZING LOCATION | INTEGRATED APPLIANCES | PRIVATE PARKING SPACE | DAYTIME PORTER | TV INCLUDED

Available Date: 11th October 2024

EPC Rating: B | Council Tax: F - £3,527 per month

APPROX. GROSS INTERNAL FLOOR AREA: 729 SQ FT/ 68 SQM