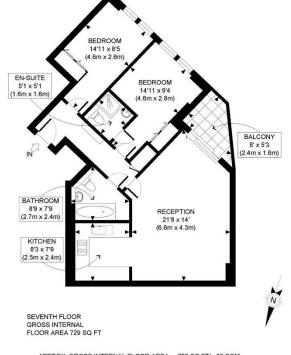

## LONG LET | AMAZING LOCATION | INTEGRATED APPLIANCES | PRIVATE PARKING SPACE | DAYTIME PORTER | TV INCLUDED

Available Date: 11th October 2024

EPC Rating: B | Council Tax: F - £3,527 per month

APPROX. GROSS INTERNAL FLOOR AREA: 729 SQ FT/ 68 SQM

PROPERTY PHOT PLANS.cour

This plan is for illustrative purposes only and should be used as such by any prospective client. Whilst every attempt has been made to ensure the accuracy of the Floor Plan contained here, measurements of the doors, windows, rooms and any other items are approximate and no responsibility is taken for any errors, omissions, or misstatement. The services, systems and appliances shown have not been tested and no guarantee as to the operability or efficiency can be given.