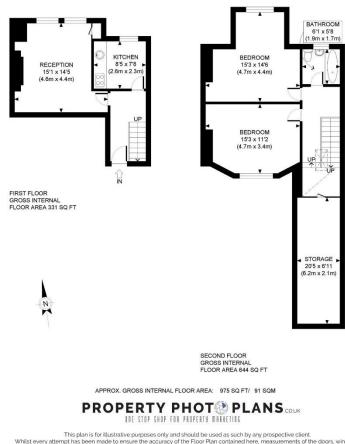

## CLOSE TO STATION | PERIOD PROPERTY | FULLY FURNISHED | TWO DOUBLE BEDROOMS | SPACIOUS & BRIGHT

Available Date: 25<sup>th</sup> July 2023

EPC Rating: TBC | Council Tax: C - £1,800 per month

This plan is for illustrative purposes only and should be used as such by any prospective client. Whilst every attempt has been made to ensure the accuracy of the Floor Plan contained here, measurements of the doors, windows, roroms and any other items are approximate and no responsibility is taken for any errors, omissions, or misstatement. The services, systems and appliances shown have not been tested and no guarantee as to the operability or efficiency can be given.