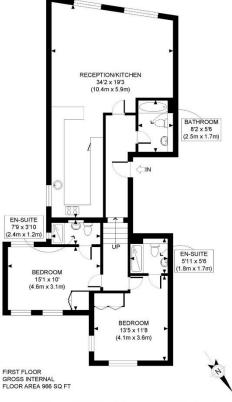

## DOUBLE GLAZING | WOODEN FLOORS | NEW KITCHEN | NEW BATHROOM | UNDERFLOOR HEATING | GREAT LOCATION

Available Date: 12<sup>th</sup> February 2024

EPC Rating: C | Council Tax: D - £3,100 per month

APPROX. GROSS INTERNAL FLOOR AREA: 966 SQ FT/ 90 SQM

PROPERTY PHOT PLANS COUK

This plan is for illustrative purposes only and should be used as such by any prospective client. Whilst every attempt has been made to ensure the accuracy of the Floor Plan contained here, measurements of the doors, windows, rooms and any other items are approximate and no responsibility is taken for any errors, omissions, or misstatement. The services, systems and appliances shown have not been tested and no guarantee as to the operability or efficiency can be given.