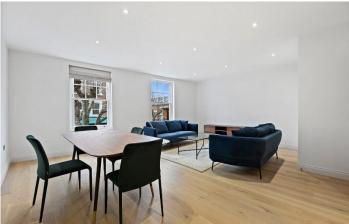

## 

Salusbury Road, Queens Park, NW6

2 Bedrooms

£3,100 per month

## DOUBLE GLAZING | WOODEN FLOORS | NEW KITCHEN | NEW BATHROOM | UNDERFLOOR HEATING | GREAT LOCATION

Available Date: 12<sup>th</sup> February 2024

EPC Rating: C | Council Tax: D - £3,100 per month

APPROX. GROSS INTERNAL FLOOR AREA: 966 SQ FT/ 90 SQM