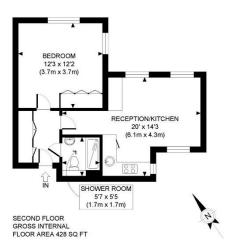

APPROX. GROSS INTERNAL FLOOR AREA: 428 SQ FT/ 40 SQM

PROPERTY PHOTO PLANS COUR

This plan is for illustrative purposes only and should be used as such by any prospective client.

Whilst every attempt has been made to ensure the accuracy of the Floor Plan contained here, measurements of the doors, windows, rooms and any other items are approximate and no responsibility is taken for any errors, omissions, or misstatement.

The services, systems and appliances shown have not been tested and no guarantee as to the operability or efficiency can be given.