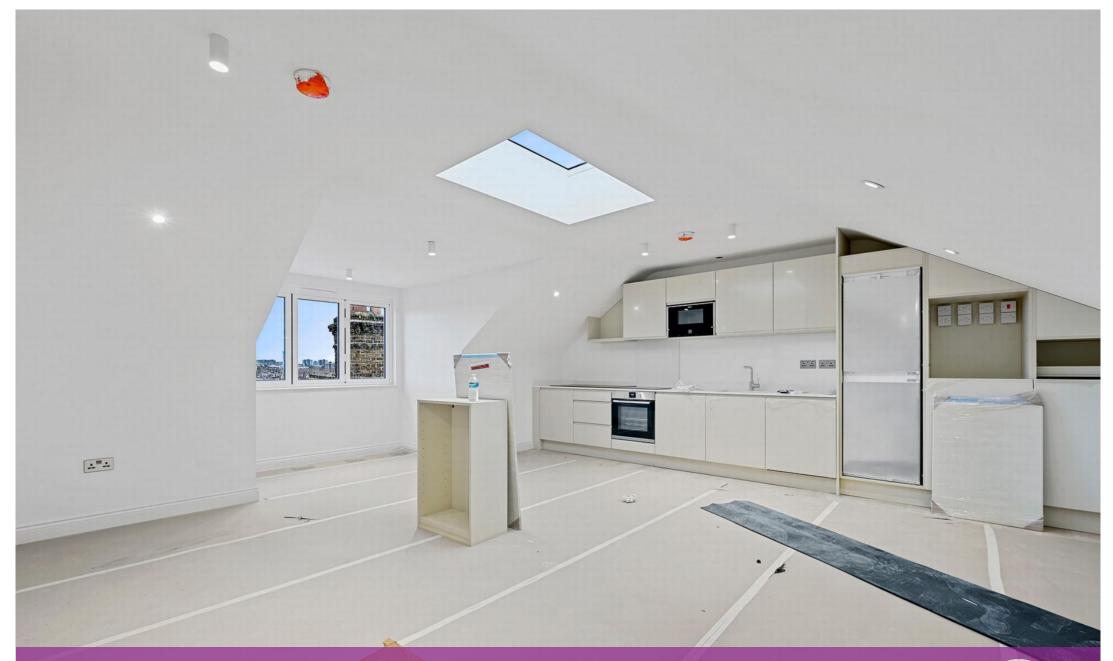

Salusbury Road, Queens Park, NW6

1 Bedrooms

£2,400 per month

WOODEN FLOORS | UNDER FLOOR HEATING | NEW KITCHEN | GREAT LOCATION | CLOSE TO TRANSPORT LINKS | DOUBLE GLAZED WINDOWS

Available Date: No Date

**EPC Rating: TBC | Council Tax: - £2,400 per month** 