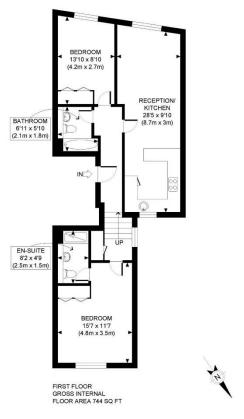

**Available Date: 3rd April 2025** 

EPC Rating: C | Council Tax: D - £2,600 per month

APPROX. GROSS INTERNAL FLOOR AREA: 744 SQ FT/ 69 SQM

This plan is for illustrative purposes only and should be used as such by any prospective client.