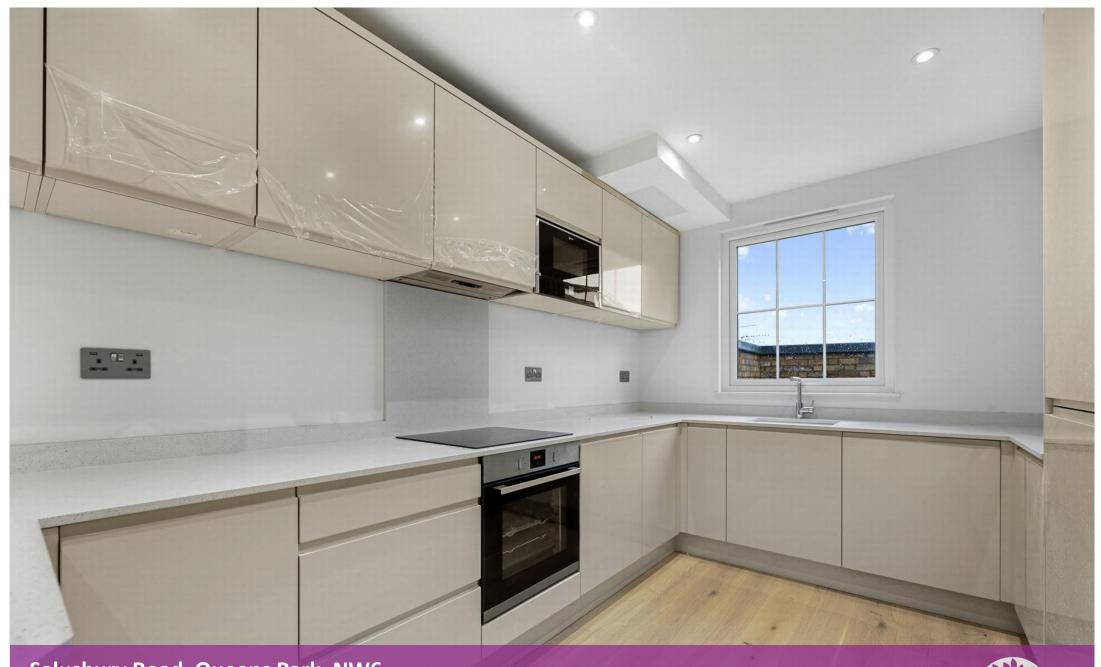

## UNDER FLOOR HEATING | FULLY REFURBISHED | NEW KITCHEN | GREAT LOCATION | DOUBLE GLAZED WINDOWS | WOODEN FLOORS

**Available Date: No Date** 

EPC Rating: TBC | Council Tax: D - £2,600 per month

APPROX. GROSS INTERNAL FLOOR AREA: 781 SQ FT/ 73 SQM