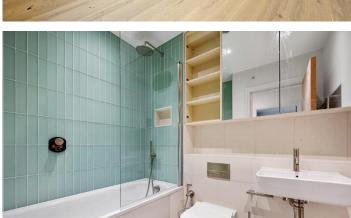

## UNDER FLOOR HEATING | FULLY REFURBISHED | NEW KITCHEN | GREAT LOCATION | DOUBLE GLAZED WINDOWS | WOODEN FLOORS

**Available Date: No Date** 

EPC Rating: TBC | Council Tax: D - £2,600 per month

APPROX. GROSS INTERNAL FLOOR AREA: 781 SQ FT/ 73 SQM