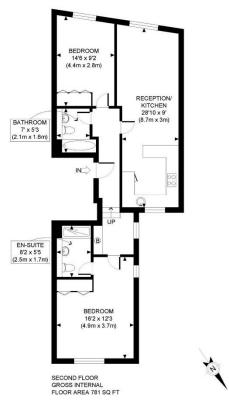

## UNDER FLOOR HEATING | FULLY REFURBISHED | NEW KITCHEN | GREAT LOCATION | DOUBLE GLAZED WINDOWS | WOODEN FLOORS

**Available Date: No Date** 

EPC Rating: TBC | Council Tax: D - £2,600 per month

APPROX. GROSS INTERNAL FLOOR AREA: 781 SQ FT/ 73 SQM

This plan is for illustrative purposes only and should be used as such by any prospective client.

Whilst every attempt has been made to ensure the accuracy of the Floor Plan contained here, measurements of the doors, windows, rooms and any other items are approximate and no responsibility is taken for any errors, omissions, or misstatement.