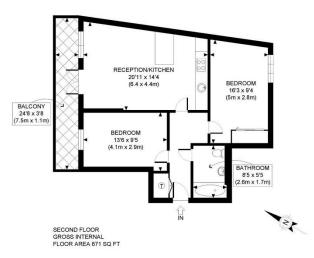

Available Date: 6th May 2023

EPC Rating: C | Council Tax: C - £2,300 per month

APPROX. GROSS INTERNAL FLOOR AREA: 671 SQ FT/ 62 SQM

PROPERTY PHOTO PLANS COUK

This plan is for illustrative purposes only and should be used as such by any prospective client.

Whilst every attempt has been made to ensure the accuracy of the Floor Plan contained here, measurements of the doors, windows, rooms and any other items are approximate and no responsibility is taken for any errors, omissions, or misstatement.

The services, systems and appliances shown have not been tested and no guarantee as to the operability or efficiency can be given.