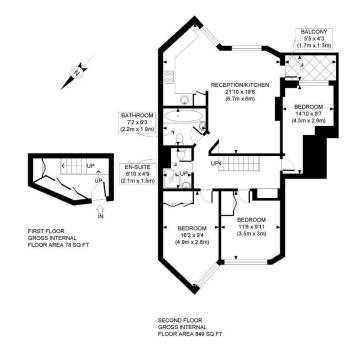

APPROX. GROSS INTERNAL FLOOR AREA: 927 SQ FT/ 86 SQM

PROPERTY PHOT PLANS.cour

This plan is for illustrative purposes only and should be used as such by any prospective client. Whilst every attempt has been made to ensure the accuracy of the Floor Plan contained here, measurements of the doors, windows, rooms and any other items are approximate and no responsibility is taken for any errors, omissions, or misstatement. The services, systems and appliances shown have not been tested and no guarantee as to the operability or efficiency can be given.