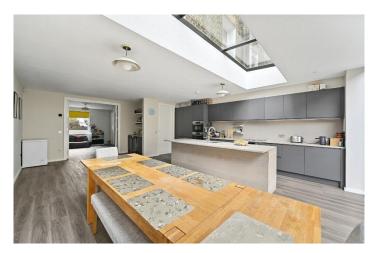

St Stephens Avenue, Shepherds Bush, W12

- Bedrooms

£7,995 per month

## NEWLY DEVELOPED | HIGH CEILINGS | EXCEPTIONAL SPACE | LARGE OPEN PLAN FAMILY ROOM | FLEXIBLE ACCOMODATION | MASTER SUITE WITH

Available Date: 1<sup>st</sup> August 2023

EPC Rating: TBC | Council Tax: G - £7,995 per month