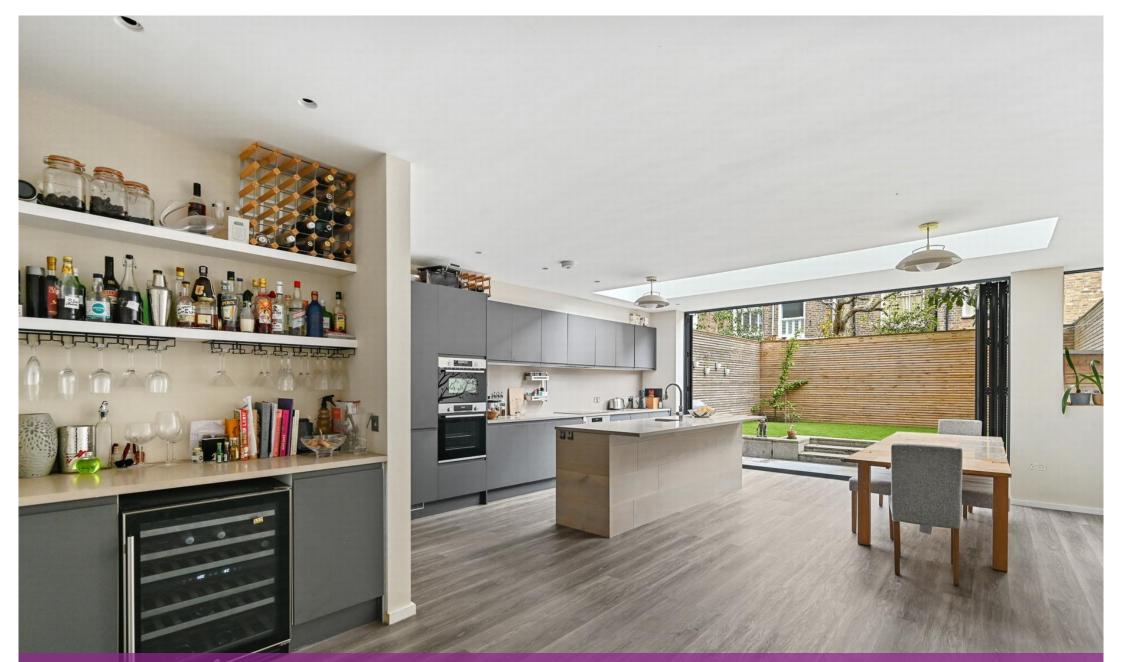

St Stephens Avenue, Shepherds Bush, W12

- Bedrooms

£7,995 per month

## NEWLY DEVELOPED | HIGH CEILINGS | EXCEPTIONAL SPACE | LARGE OPEN PLAN FAMILY ROOM | FLEXIBLE ACCOMODATION | MASTER SUITE WITH

Available Date: 1<sup>st</sup> August 2023

EPC Rating: TBC | Council Tax: G - £7,995 per month