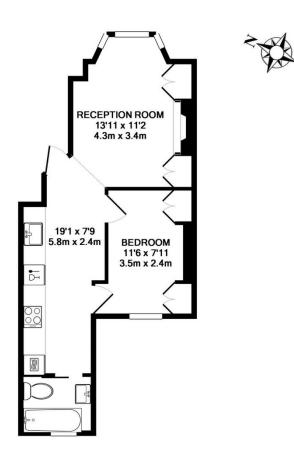

## FLAT B, GREYHOUND ROAD LONDON W6 8NH TOTAL APPROX. FLOOR AREA 386 SQ.FT. (35.9 SQ.M.)

Whilst every attempt has been made to ensure the accuracy of the floor plan contained here, measurements of doors, windows, rooms and any other items are approximate and no responsibility is taken for any error, omission, or mis-statement. This plan is for illustrative purposes only and should be used as such by any prospective purchaser. The services, systems and appliances shown have not been tested and no guarantee as to their operability or efficiency can be given Made with Metropix ©2014