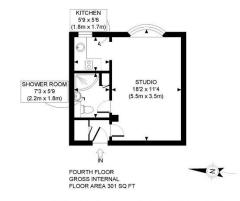

EPC Rating: C | Council Tax: B - £1,650 per month

APPROX. GROSS INTERNAL FLOOR AREA: 301 SQ FT/ 28 SQM

PROPERTY PHOT DE PLANS.couk

This plan is for illustrative purposes only and should be used as such by any prospective client. Whilst every attempt has been made to ensure the accuracy of the Floor Plan contained here, measurements of the doors, windows, rooms and any other items are approximate and no responsibility is taken for any errors, omissions, or misstatement. The services, systems and appliances shown have not been tested and no guarantee as to the operability or efficiency can be given.