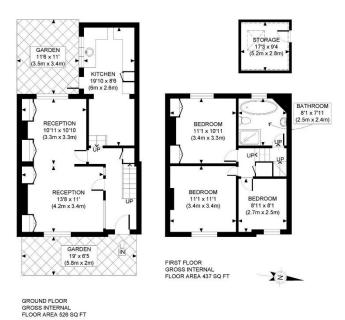

APPROX. GROSS INTERNAL FLOOR AREA WITH STORAGE: 1029 SQ FT/ 96 SQM APPROX. GROSS INTERNAL FLOOR AREA WITHOUT STORAGE: 963 SQ FT/ 89 SQM

PROPERTY PHOTO PLANS.COUK

This plan is for illustrative purposes only and should be used as such by any prospective client.

Whilst every attempt has been made to ensure the accuracy of the Floor Plan contained here, measurements of the doors, windows, rooms and any other items are approximate and no responsibility is taken for any errors, omissions, or misstatement.

The services, systems and appliances shown have not been tested and no guarantee as to the operability or efficiency can be given.