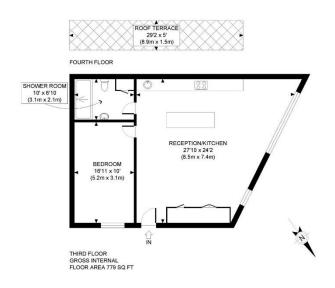

Available Date: 23rd October 2023

**EPC Rating: C | Council Tax: D - £1,700 per month** 

APPROX. GROSS INTERNAL FLOOR AREA: 779 SQ FT/ 72 SQM

This plan is for illustrative purposes only and should be used as such by any prospective client.

Whilst every attempt has been made to ensure the accuracy of the Floor Plan contained here, measurements of the doors, windows, rooms and any other items are approximate and no responsibility is taken for any errors, omissions, or misstatement.

The services, systems and appliances shown have not been tested and no quarantee as to the operability or efficiency can be given.