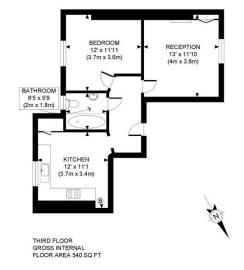

Queens Club Gardens, West Kensington, W14

Irving Mansions | 1 Bedrooms

Available Date: 3<sup>rd</sup> April 2024

EPC Rating: C | Council Tax: D - £1,995 per month

APPROX. GROSS INTERNAL FLOOR AREA: 540 SQ FT/ 50 SQM

PROPERTY PHOT PLANS.cour

This plan is for illustrative purposes only and should be used as such by any prospective client. Whilst every attempt has been made to ensure the accuracy of the Floor Plan contained here, measurements of the doors, windows, rooms and any other items are approximate and no responsibility is taken for any errors, omissions, or misstatement. The services, systems and appliances shown have not been tested and no guarantee as to the operability or efficiency can be given.