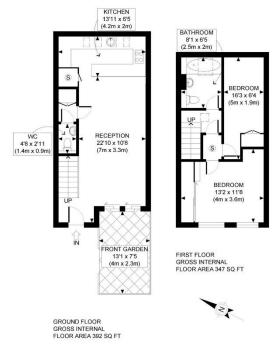

GATED DEVELOPMENT | OFF STREET PARKING | GOOD LOCATION | OPEN PLAN LIVING | DOWNSTAIRS WC | ONE BATHROOM

Available Date: 10th December 2024

EPC Rating: C | Council Tax: E - £2,350 per month

APPROX. GROSS INTERNAL FLOOR AREA: 739 SQ FT/ 69 SQM