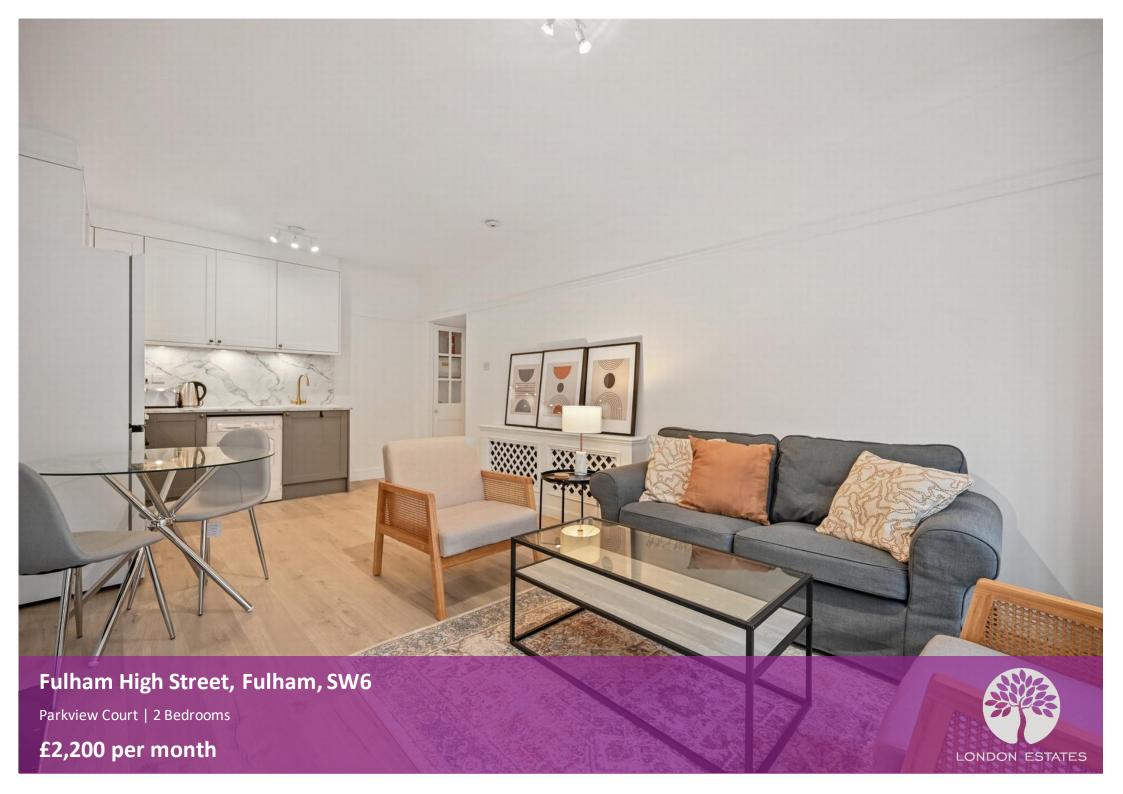

## EXCELLENT LOCATION | NEWLY REFURBISHED | MODERN KITCHEN | WOODEN FLOORING | ONE SEPARATE WC | CLOSE TO

**Available Date: 16th January 2024** 

EPC Rating: D | Council Tax: D - £2,200 per month

APPROX. GROSS INTERNAL FLOOR AREA: 683 SQ FT/ 63 SQM