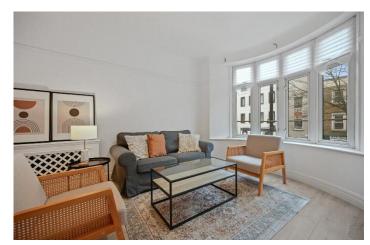

## EXCELLENT LOCATION | NEWLY REFURBISHED | MODERN KITCHEN | WOODEN FLOORING | ONE SEPARATE WC | CLOSE TO

**Available Date: 16th January 2024** 

EPC Rating: D | Council Tax: D - £2,200 per month

APPROX. GROSS INTERNAL FLOOR AREA: 683 SQ FT/ 63 SQM