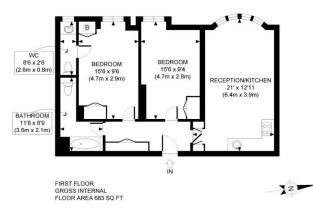

## EXCELLENT LOCATION | NEWLY REFURBISHED | MODERN KITCHEN | WOODEN FLOORING | ONE SEPARATE WC | CLOSE TO

**Available Date: 16th January 2024** 

EPC Rating: D | Council Tax: D - £2,200 per month

APPROX. GROSS INTERNAL FLOOR AREA: 683 SQ FT/ 63 SQM

PROPERTY PHOTO PLANS.COUK

This plan is for illustrative purposes only and should be used as such by any prospective client.

Whilst every attempt has been made to ensure the accuracy of the Floor Plan contained here, measurements of the doors, windows, rooms and any other items are approximate and no responsibility is taken for any errors, omissions, or misstatement.

The services, systems and appliances shown have not been tested and no guarantee as to the operability or efficiency can be given.