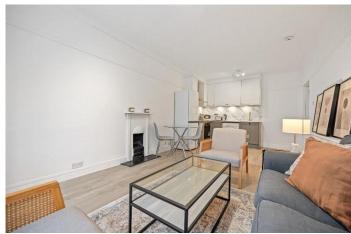

## EXCELLENT LOCATION | NEWLY REFURBISHED | MODERN KITCHEN | WOODEN FLOORING | ONE SEPARATE WC | CLOSE TO

**Available Date: 16th January 2024** 

EPC Rating: D | Council Tax: D - £2,200 per month

APPROX. GROSS INTERNAL FLOOR AREA: 683 SQ FT/ 63 SQM