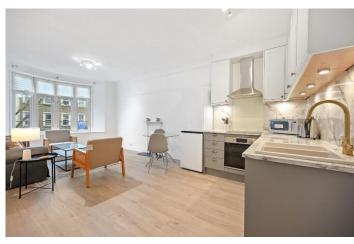

## EXCELLENT LOCATION | NEWLY REFURBISHED | MODERN KITCHEN | WOODEN FLOORING | ONE SEPARATE WC | CLOSE TO

**Available Date: 16th January 2024** 

EPC Rating: D | Council Tax: D - £2,200 per month

APPROX. GROSS INTERNAL FLOOR AREA: 683 SQ FT/ 63 SQM