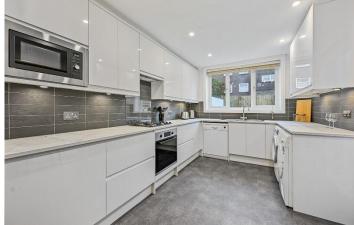

Hammersmith, W6 Gastein Road | 3 Bedrooms £3,175 per month

## GREAT LOCATION | THREE BEDROOMS | ONE BATHROOM | SEPARATE KITCHEN | PRIVATE REAR GARDEN | CENTRAL HEATING

Available Date: 15<sup>th</sup> January 2024

EPC Rating: E | Council Tax: F - £3,175 per month