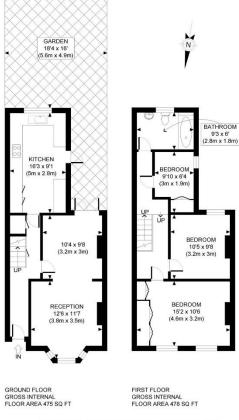

APPROX. GROSS INTERNAL FLOOR AREA: 953 SQ FT/ 89 SQM

This plan is for illustrative purposes only and should be used as such by any prospective client. Whilst every attempt has been made to ensure the accuracy of the Floor Plan contained here, measurements of the doors, windows, rooms and any other items are approximate and no responsibility is taken for any errors, omissions, or misstatement. The services, systems and appliances shown have not been tested and no guarantee as to the operability or efficiency can be given.