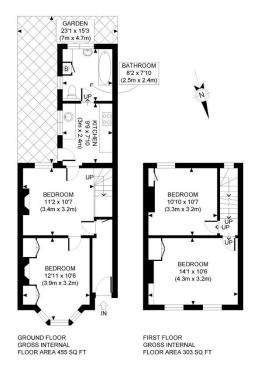

APPROX. GROSS INTERNAL FLOOR AREA: 758 SQ FT/ 70 SQM

This plan is for illustrative purposes only and should be used as such by any prospective client.

Whilst every attempt has been made to ensure the accuracy of the Floor Plan contained here, measurements of the doors, windows, rooms and any other items are approximate and no responsibility is taken for any errors, omissions, or misstatement.

The services, systems and appliances shown have not been tested and no guarantee as to the operability or efficiency can be given.