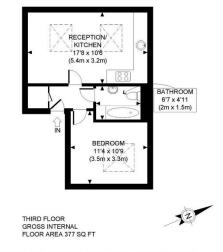

EPC Rating: D | Council Tax: B - £1,475 per month

APPROX. GROSS INTERNAL FLOOR AREA: 377 SQ FT/ 35 SQM

PROPERTY PHOT PLANS COUK

This plan is for illustrative purposes only and should be used as such by any prospective client. Whilst every attempt has been made to ensure the accuracy of the Floor Plan contained here, measurements of the doors, windows, rooms and any other items are approximate and no responsibility is taken for any errors, omissions, or misstatement. The services, systems and appliances shown have not been tested and no guarantee as to the operability or efficiency can be given.