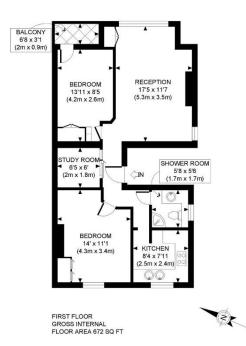

2 Double Bedrooms | Separate Kitchen | Newly Decorated | New Carpet | Ample Storage | Private Garden

**Available Date: No Date** 

EPC Rating: C | Council Tax: D - Offers Over £399,999 LH+ShareFH

APPROX. GROSS INTERNAL FLOOR AREA: 672 SQ FT/ 62 SQM