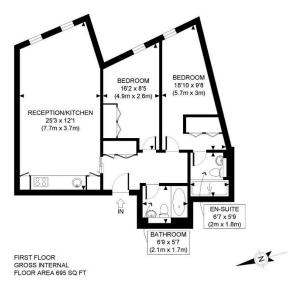

APPROX. GROSS INTERNAL FLOOR AREA: 695 SQ FT/ 65 SQM

PROPERTY PHOT PLANS COUK

This plan is for illustrative purposes only and should be used as such by any prospective client.

Whilst every attempt has been made to ensure the accuracy of the Floor Plan contained here, measurements of the doors, windows, rooms and any other items are approximate and no responsibility is taken for any errors, omissions, or misstatement.

The services, systems and appliances shown have not been tested and no guarantee as to the operability or efficiency can be given.