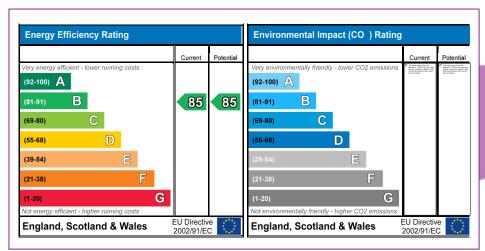

## Icon Tower, Portal Way, Acton, W3

£2,250.00 per month

TO LET

- Stunning views
- Balcony
- · Residents roof garden
- 24-Hour Concierge
- · No parking space
- Gym

The graph shows the current energy efficiency of your home. The higher the rating the lower your fuel bills are likely to be. The potential rating shows the effect of undertaking the recommendations on page 3. The average energy efficiency rating for dwelling in England and Wales is band D (rating 60).