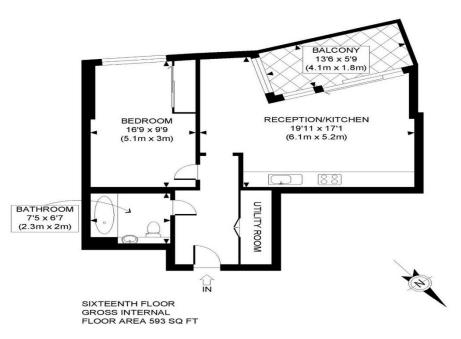

Available Date: 9th October, 2024

Council Tax: D

Cost: £1,949

APPROX. GROSS INTERNAL FLOOR AREA: 593 SQ FT/ 55 SQM

This plan is for illustrative purposes only and should be used as such by any prospective client.

Whilst every attempt has been made to ensure the accuracy of the Floor Plan contained here, measurements of the doors, windows, rooms and any other items are approximate and no responsibility is taken for any errors, omissions, or misstatement.