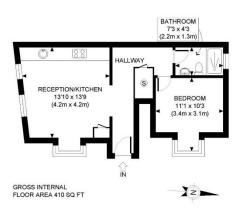

EPC Rating: D | Council Tax: D - £375,000 LH+ShareFH

APPROX. GROSS INTERNAL FLOOR AREA: 410 SQ FT/ 38 SQM

PROPERTY PHOT PLANS COUK

This plan is for illustrative purposes only and should be used as such by any prospective client.

Whilst every attempt has been made to ensure the accuracy of the Floor Plan contained here, measurements of the doors, windows, rooms and any other items are approximate and no responsibility is taken for any errors, omissions, or misstatement.

The services, systems and appliances shown have not been tested and no guarantee as to the operability or efficiency can be given.