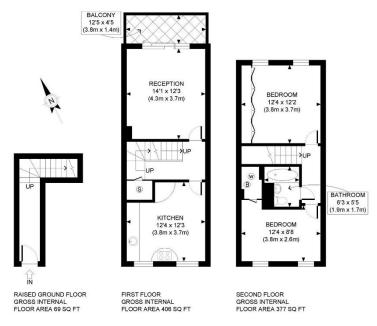

## GREAT LOCATION | TWO BEDROOMS | ONE BATHROOM | PRIVATE BALCONY | EXCELLENT TRANSPORT LINKS

**Available Date: 19th March 2025** 

EPC Rating: C | Council Tax: E - £2,550 per month

APPROX. GROSS INTERNAL FLOOR AREA: 852 SQ FT/ 79 SQM

## PROPERTY PHOTO PLANS COUK

This plan is for illustrative purposes only and should be used as such by any prospective client.

Whilst every attempt has been made to ensure the accuracy of the Floor Plan contained here, measurements of the doors, windows, rooms and any other items are approximate and no responsibility is taken for any errors, omissions, or misstatement.